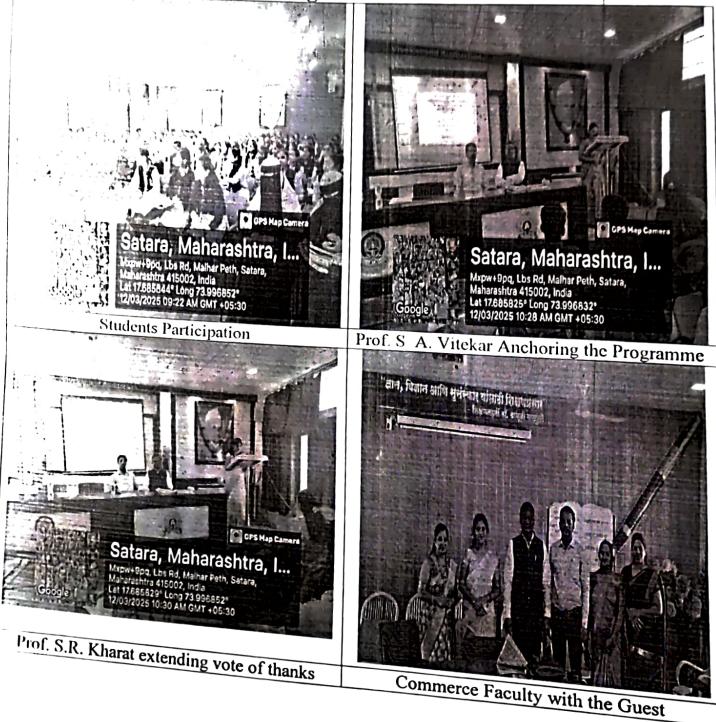

## Organize

Lead College One day Workshop on "Faculty and Students Training on Community Engagement Programme (CEP)"

| Enlighten the Lamp<br>Introduction | : All the Dignitaries<br>: Prof. G. R. Waske                        |  |  |  |  |
|------------------------------------|---------------------------------------------------------------------|--|--|--|--|
| Felicitation of the Dignitaries    |                                                                     |  |  |  |  |
| Resource Person                    | : Prin. Dr. S. M. Kamble                                            |  |  |  |  |
|                                    | (Principal, Sou. Mangalatati<br>Jagtap Mahila Mahavidyalay, Umbraj) |  |  |  |  |
| Session 1 <sup>st</sup>            | : Introduction of CEP                                               |  |  |  |  |
| Session 2 <sup>nd</sup>            | : Teaching Methodology of CEP                                       |  |  |  |  |
| President                          | : Prof. Shekhar Mohite                                              |  |  |  |  |
|                                    | (I/C Principal LBS College, Satara)                                 |  |  |  |  |
| Vote of Thanks                     | : Miss. Kharat S. R.                                                |  |  |  |  |
|                                    |                                                                     |  |  |  |  |

Anchoring

: Mrs. Vitekar S. A.

Venue of Programme :- Vivekanand Auditorium

Programme Photo

Lal Bahadur Shastri College of Arts, Science & Commerce, Satara