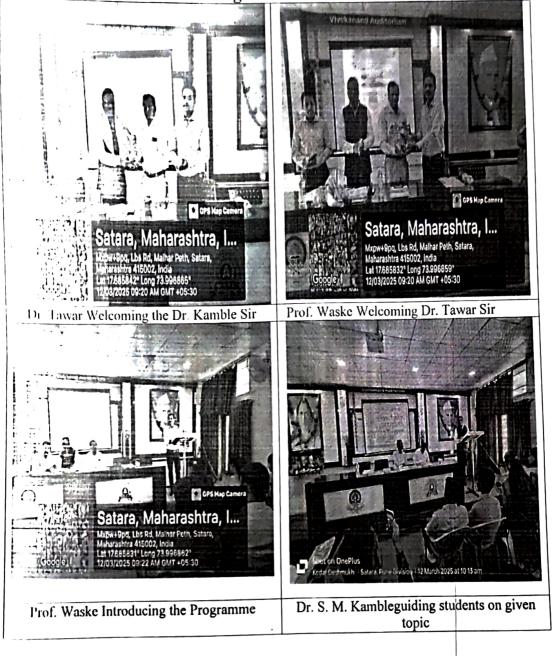

## Organize

Lead College One day Workshop on "Faculty and Students Training on Community Engagement Programme (CEP)"

| Enlighten the Lamp<br>Introduction | : All the Dignitaries<br>: Prof. G. R. Waske                        |  |  |  |  |
|------------------------------------|---------------------------------------------------------------------|--|--|--|--|
| Felicitation of the Dignitaries    |                                                                     |  |  |  |  |
| Resource Person                    | : Prin. Dr. S. M. Kamble                                            |  |  |  |  |
|                                    | (Principal, Sou. Mangalatati<br>Jagtap Mahila Mahavidyalay, Umbraj) |  |  |  |  |
| Session 1 <sup>st</sup>            | : Introduction of CEP                                               |  |  |  |  |
| Session 2 <sup>nd</sup>            | : Teaching Methodology of CEP                                       |  |  |  |  |
| President                          | : Prof. Shekhar Mohite                                              |  |  |  |  |
|                                    | (I/C Principal LBS College, Satara)                                 |  |  |  |  |
| Vote of Thanks                     | : Miss. Kharat S. R.                                                |  |  |  |  |
|                                    |                                                                     |  |  |  |  |

Anchoring

: Mrs. Vitekar S. A.

Venue of Programme :- Vivekanand Auditorium

#### **Programme Photo**

् तम्म में विकल्प प्रवार्थ जिन्दी हो,बाहुने बार्जुले बी स्वामी विवेळालंड शिक्षण संस्था,कोल्हापुर संवतिस

NAAC Reaccredited - Grade 'A+