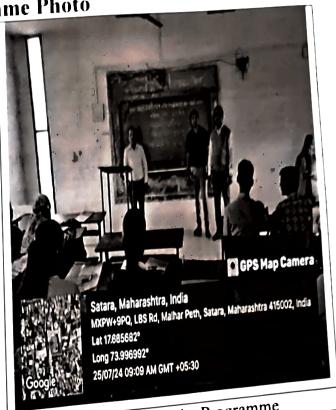

Subject:- Letter of Appreciation....

Respected Sir,

Thank you very much for sparing your precious time and guiding to our students in an Expert Lecture held on Thursday, 25<sup>th</sup> July 2024.

Your guidance on "Tally ERP-9" proved enlightening to the Participants.

Thanking you!

Yours faithfully,

(Prin. Dr. RajendraShejwal)

PRINCIPAL
Lal Bahadur Shustri College
of Arts, Science & Commerce
Satara







लाल बहादुर शास्त्री कॉलेज ऑफ आर्टस्, सायन्स ॲण्ड कॉमर्स, सातारा.

Shri Swami Vivekanand Shikshan Sanstha, Kolhapur's

Lal Bahadur Shastri College of Arts, Science & Commerce, Satara.

9७, मल्हार पेठ, सातारा. ४९५००९ (महाराष्ट्र) Ph 02162/237986 (Prin.) 238050 Mob. 9423263832 Email. Ibs satara@yahoo co in ryshejwal@yahoo co in Web www.lbscollegesatara.edu in

**Programme Photo** 











Mr. Rajesh Pawarguiding students on given

### Lal Bahadur Shastri College of Arts, Science and Commerce, Satara.

### **Department of Commerce**

#### Attendance

Name of Program- Expert lecture on 'Tally ERP9'

Date- 25/07/2024

| Sr. No.      | Name of the Students       | Class     | Signí.        |
|--------------|----------------------------|-----------|---------------|
| \            | Aishwaya Arvind Salunkhe   | & com I   | ADS           |
| 2            | Rutuja Madan Bailkar       | B. Com I  | R.m. Baitkar  |
| 3            | Voishnavi Ashok Hadge      | B.ComI    | Qo :          |
| ų.           | Bagwan Sadaf Sikander      |           | SBaguras      |
| , <b>5</b> . | Sakshi Rajendra Pimpale    | B. com. I | 5. R. Pimpale |
| G.           | Asmita Jagannath Shinke