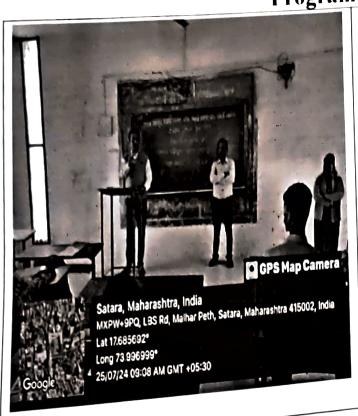

Subject:- Letter of Appreciation....

Respected Sir,

Thank you very much for sparing your precious time and guiding to our students in an Expert Lecture held on Thursday, 25<sup>th</sup> July 2024.

Your guidance on "Tally ERP-9" proved enlightening to the Participants.

Thanking you!

Yours faithfully,

(Prin. Dr. RajendraShejwal)

PRINCIPAL
Lal Bahadur Shustri College
of Arts, Science & Commerce
Satara







लाल बहादुर शास्त्री कॉलेज ऑफ आर्टस्, सायन्स ॲण्ड कॉमर्स, सातारा.

Shri Swami Vivekanand Shikshan Sanstha, Kolhapur's

Lal Bahadur Shastri College of Arts, Science & Commerce, Satara.

9७, मल्हार पेठ, सातारा. ४९५००९ (महाराष्ट्र) Ph 02162/237986 (Prin.) 238050 Mob. 9423263832 Email. Ibs satara@yahoo co in ryshejwal@yahoo co in Web www.lbscollegesatara.edu in

**Programme Photo** 











Mr. Rajesh Pawarguiding students on given

### Lal Bahadur Shastri College of Arts, Science and Commerce, Satara.

### **Department of Commerce**

#### Attendance

Name of Program- Expert lecture on 'Tally ERP9'

Date- 25/07/2024

| Sr. No.      | Name of the Students       | Class     | Signí.        |
|--------------|----------------------------|-----------|---------------|
| \            | Aishwaya Arvind Salunkhe   | & com I   | ADS           |
| 2            | Rutuja Madan Bailkar       | B. Com I  | R.m. Baitkar  |
| 3            | Voishnavi Ashok Hadge      | B.ComI    | Qo :          |
| ų.           | Bagwan Sadaf Sikander      |           | SBaguras      |
| , <b>5</b> . | Sakshi Rajendra Pimpale    | B. com. I | 5. R. Pimpale |
| G.           | Asmita Jagannath Shinke