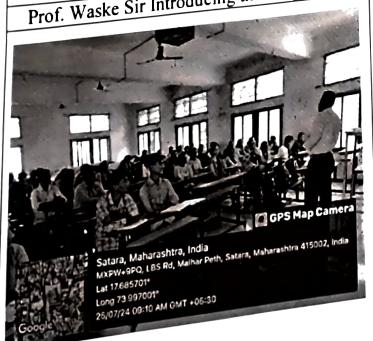

Resource Person

: Mr. Rajesh Pawar

**President** 

: Dr. RajendraShejwal

(Principal LBS College, Satara)

Vote of Thanks

: Miss. Vitekar Madam

Anchoring