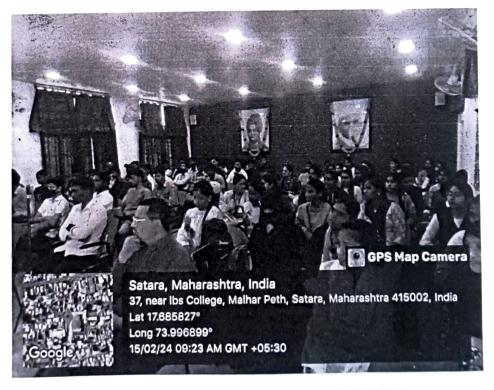

The workshop saw active participation from 94 students, teaching, and non-teaching staff, showcasing the widespread interest in enhancing language proficiency and soft skills.

The Lead College Workshop on "English & Soft Skills" proved to be a valuable initiative, providing participants with practical tools for personal and professional development. The Department of English, along with the support of Dr. P. C. Chikmath and Mr. Rajendra Tambile, successfully created a conducive learning environment for skill enhancement. Heartfelt thanks

Participant at the workshop on "English & Soft Skills"

Inauguration of workshop by Chief Guest Mr. Rajendra Tambile

Welcome of Mr. Rajendra Tambile

ज्ञान, विज्ञान आणि सुसंस्कार यांसाठी शिक्षण प्रसार<sup>\*</sup> - शिक्षणमहर्षी हाँ.बापूजी साळुंखे