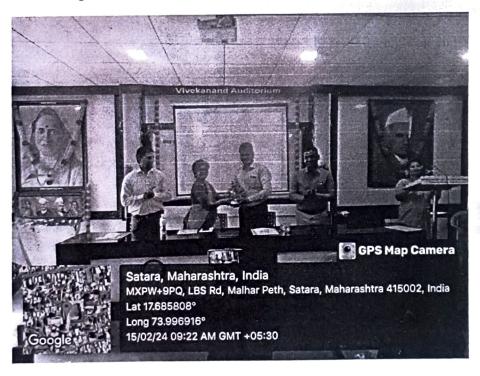

The program commenced with the ceremonial lighting of the lamp by all dignitaries, symbolizing the pursuit of knowledge and enlightenment. Dr. P. P. Lohar, the coordinator of the workshop, welcomed the participants and provided an overview of the program's objectives, emphasizing the importance of English proficiency and soft skills in today's competitive world. Dr. P. P. Lohar introduced the esteemed resource person, Mr. Rajendra Tambile, highlighting his expertise in English language teaching and soft skills development.

Participant at the workshop on "English & Soft Skills"

Inauguration of workshop by Chief Guest Mr. Rajendra Tambile

Welcome of Mr. Rajendra Tambile

ज्ञान, विज्ञान आणि सुसंस्कार यांसाठी शिक्षण प्रसार<sup>\*</sup> - शिक्षणमहर्षी हाँ.बापूजी साळुंखे