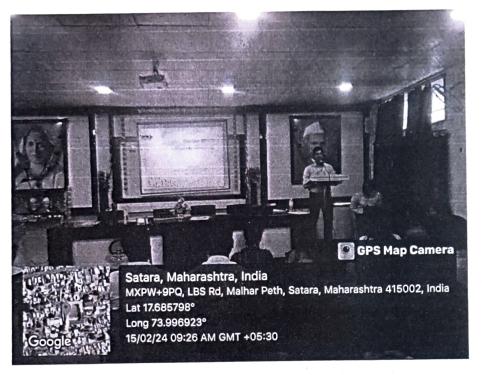

Mr. Rajendra Tambile conducted an interactive and engaging workshop, covering various aspects of English language enhancement and soft skills development. The session included practical exercises, group discussions, and real-world scenarios to equip participants with practical skills.

Participant at the workshop on "English & Soft Skills"

Inauguration of workshop by Chief Guest Mr. Rajendra Tambile

Welcome of Mr. Rajendra Tambile

ज्ञान, विज्ञान आणि सुसंस्कार यांसाठी शिक्षण प्रसार<sup>\*</sup> - शिक्षणमहर्षी हाँ.बापूजी साळुंखे