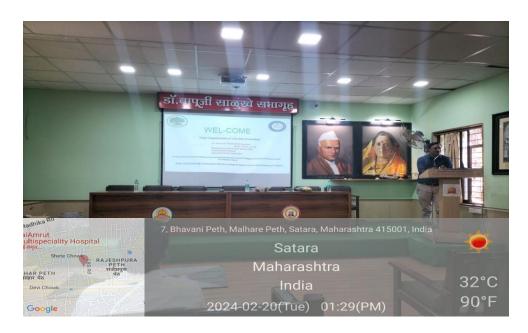

#### Report

Topic: Career Opportunity after Graduation 20th Feb, 2024

Lal Bahadur Shastri College of Arts, Science and Commerce, Satara has organized a one day workshop on "Career Opportunity after Graduation" on 20<sup>th</sup> Feb. 2024 at 09.00 am at Vivekanand Auditorium by Competitive Examination Guidance Department under the Lead College scheme of Satara. As a facilitator for this workshop, Shri.ketan kumar patil (The Unique Academy Pune) Dr. .P.G. Kulkarni (Director, P-edukul Digital Learning Solutions, Satara.) Dr. Santosh Kamble (Assistant professor, YCIS College, Satara.)

### Lal Bahadur Shastri College of Arts, Science and Commerce, Satara.

Career Counseling and Competitive Exam Guidance Centre 20 <sup>th</sup> Feb 2024

Topic -"Career Opportunity after Graduation"

Vice-principal Dr. A. S. Tawar felicitates Chief guest Dr. .P.G. Kulkarniat Lead College Scheme Workshop