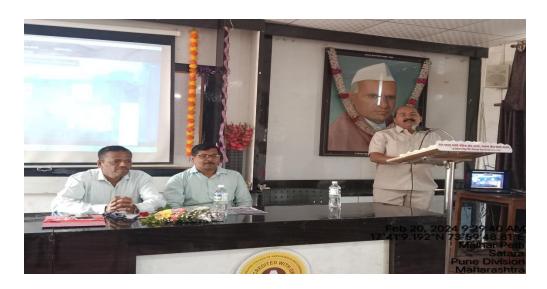

#### Report

Topic: Career Opportunity after Graduation 20th Feb, 2024

Lal Bahadur Shastri College of Arts, Science and Commerce, Satara has organized a one day workshop on "Career Opportunity after Graduation" on 20<sup>th</sup> Feb. 2024 at 09.00 am at Vivekanand Auditorium by Competitive Examination Guidance Department under the Lead College scheme of Satara. As a facilitator for this workshop, Shri.ketan kumar patil (The Unique Academy Pune) Dr. .P.G. Kulkarni (Director, P-edukul Digital Learning Solutions, Satara.) Dr. Santosh Kamble (Assistant professor, YCIS College, Satara.)

The third session was conducted by Santosh Kamble (Assistant professor, YCIS College, Satara.) The resource person focused on opportunities in science after graduation. Except first session the two sessions were offline. The participants for the workshop were 134 students from different streams. All the teaching non teaching staff was present. Vice principal Dr.A.S. Tawar sir gave presidential speech. He told the importance of graduation to get job. The workshop was introduced by Dr. B. M. Mali (Coordinator of Career Counseling and Competitive Exam Guidance Centre. Dr H.S.Sanap gave technical support and proposed vote of thanks. All the committee members supported for conducting the workshop