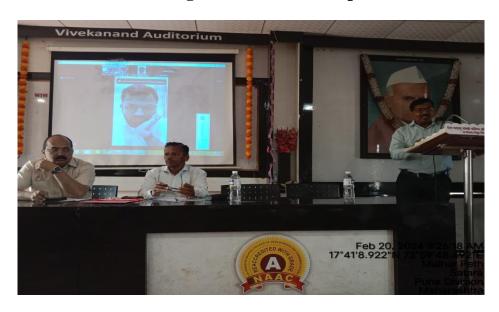

#### Report

Topic: Career Opportunity after Graduation 20th Feb, 2024

Lal Bahadur Shastri College of Arts, Science and Commerce, Satara has organized a one day workshop on "Career Opportunity after Graduation" on 20<sup>th</sup> Feb. 2024 at 09.00 am at Vivekanand Auditorium by Competitive Examination Guidance Department under the Lead College scheme of Satara. As a facilitator for this workshop, Shri.ketan kumar patil (The Unique Academy Pune) Dr. .P.G. Kulkarni (Director, P-edukul Digital Learning Solutions, Satara.) Dr. Santosh Kamble (Assistant professor, YCIS College, Satara.)

The third session was conducted by Santosh Kamble (Assistant professor, YCIS College, Satara.) The resource person focused on opportunities in science after graduation. Except first session the two sessions were offline. The participants for the workshop were 134 students from different streams. All the teaching non teaching staff was present. Vice principal Dr.A.S. Tawar sir gave presidential speech. He told the importance of graduation to get job. The workshop was introduced by Dr. B. M. Mali (Coordinator of Career Counseling and Competitive Exam Guidance Centre. Dr H.S.Sanap gave technical support and proposed vote of thanks. All the committee members supported for conducting the workshop