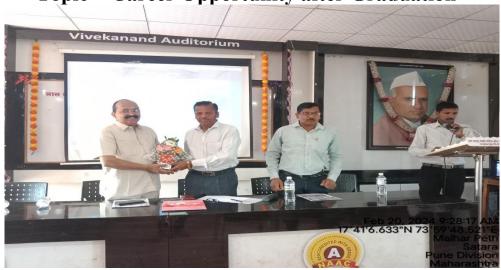

#### Report

Topic: Career Opportunity after Graduation 20th Feb, 2024

Lal Bahadur Shastri College of Arts, Science and Commerce, Satara has organized a one day workshop on "Career Opportunity after Graduation" on 20<sup>th</sup> Feb. 2024 at 09.00 am at Vivekanand Auditorium by Competitive Examination Guidance Department under the Lead College scheme of Satara. As a facilitator for this workshop, Shri.ketan kumar patil (The Unique Academy Pune) Dr. .P.G. Kulkarni (Director, P-edukul Digital Learning Solutions, Satara.) Dr. Santosh Kamble (Assistant professor, YCIS College, Satara.)

### Lal Bahadur Shastri College of Arts, Science and Commerce, Satara.

Career Counseling and Competitive Exam Guidance Centre 20 <sup>th</sup> Feb 2024

Topic -"Career Opportunity after Graduation"

Vice-principal Dr. A. S. Tawar felicitates Chief guest Dr. .P.G. Kulkarniat Lead College Scheme Workshop