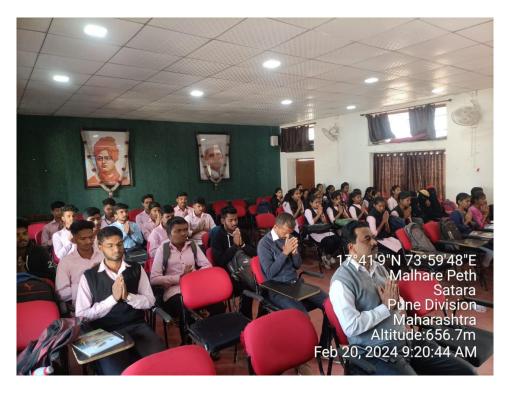

The third session was conducted by Santosh Kamble (Assistant professor, YCIS College, Satara.) The resource person focused on opportunities in science after graduation. Except first session the two sessions were offline. The participants for the workshop were 134 students from different streams. All the teaching non teaching staff was present. Vice principal Dr.A.S. Tawar sir gave presidential speech. He told the importance of graduation to get job. The workshop was introduced by Dr. B. M. Mali (Coordinator of Career Counseling and Competitive Exam Guidance Centre. Dr H.S.Sanap gave technical support and proposed vote of thanks. All the committee members supported for conducting the workshop

Participants at Lead College Scheme Workshop

ज्ञान विज्ञान आणि सुसंस्कार यांसाठी शिक्षण प्रसार. - शिक्षण महर्षी हों. बापूजी साळुंखे. श्री स्वामी विवेकानंद शिक्षण संस्था कोल्हापूर संचलित