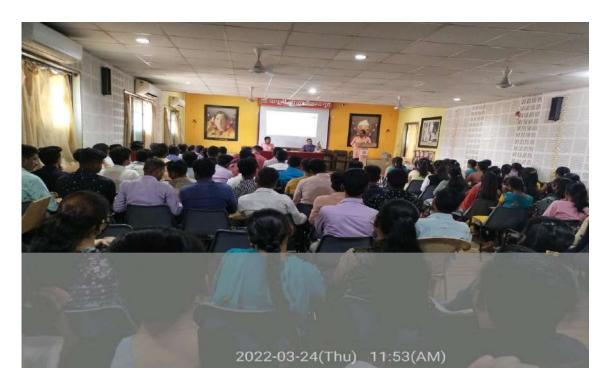

### **CAREER OPPORTUNITIES IN INDUSRTRIES**

Date: 24/03/2022,

Day: Thursday, Time 11:30 pm

## **Report**

Resource Person Name:- Dr. Mangesh Kokate, TCI Centre Pune

Day and Date:- 24-Mar-2022

The Department of Chemistry had organized a seminar on Career Opportunity in Industries under DBT-STAR College scheme. An eminent associate scientist from TCI center was welcomed by Dr. C. P. Mane and felicitated by Prin.(Dr.) R. V. Shejawal. In his talk, he elaborated diverse areas of opportunities for Chemistry Students. He also briefed skill required to serve in industries and focused on interview skills. At last he motivated students to do research which would be beneficial to common man. Really his talk was very informative and knowledgeable. Finally vote of thanks was uttered by Dr. A. M. Nalawade .

#### Photos

Felicitation of Dr. Mangesh Kokate by Prin. R.V. Shejwal

Dr. Mangesh Kokate TATA Chemical Innovation Centre Pune, delivering his talk under the DBT lectures series

Presidential Address and Students presents