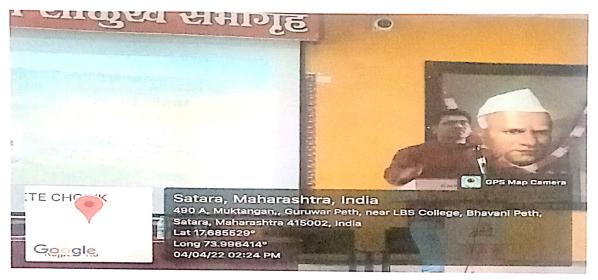

# Notice

All the students of B.Sc. I, II and III Botany hereby inform that there will be a guest lecture arranged on "Carrier Opportunity in Advance Plant Sciences" dated 04/04/2022 at Bapuji Salunkhe Sabhagruha from 2.00 pm onwards. This lecture is compulsory to all students.

Satara.

Subject: Invitation for DBT Guest Lecturer Series.

Dear Sir.

It gives us immense pleasure to inform you that our college has organized DBT guest lecture series for science students on "Carrier Opportunities in Advance Plant Sciences". We request you to deliver a guest lecture for the said programme. This programme is scheduled on 4th April 2022. at 2.00 pm.

**Respected** Sir,

We are really grateful to spend time for DBT Sponsored guest lecture on "Carrier Oportunity in Advance Plant Sciences ". Organized by Botany department at Lal Bahadur Shastri College, Satara (LBS College) on 4th April 2022. Your lecture was most useful for our Science students.

# Lal Bahadur Shastri College of Arts, Science and Commerce, Satara

**DBT** lecture series Report

Name of Event:- DBT Lecture series

Date and Time:- 4/4/ 2022 at 2.00 pm.

Venue:- Bapuji Salunkhe Sabagruha