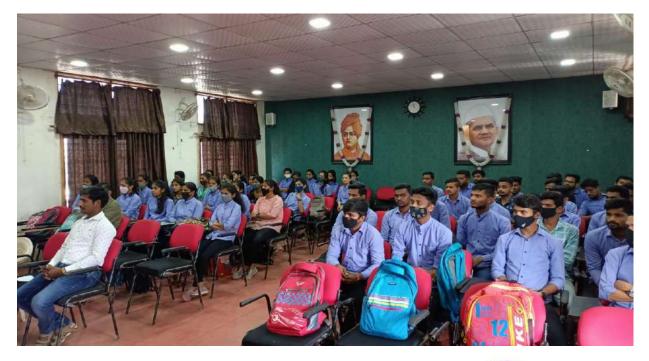

Report

05/03/2022

Department of Statistics at B.Sc.III level organized a lecture on **"Career Opportunities for Statistics Students" on 5<sup>th</sup> March 2022.** The resource person was Mr. P. S. Jadhav. There were 71 students(B.Sc. I -40, B.Sc.II -20, B.Sc.III-11) were very pleased on it. Vote of thanks given by Prof. Mr..P. H.Borate.