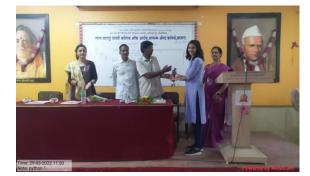

Report

05/03/2022

Department of Statistics at B.Sc.III level organized a lecture on **"Career Opportunities for Statistics Students" on 5<sup>th</sup> March 2022.** The resource person was Mr. P. S. Jadhav. There were 71 students(B.Sc. I -40, B.Sc.II -20, B.Sc.III-11) were very pleased on it. Vote of thanks given by Prof. Mr..P. H.Borate.