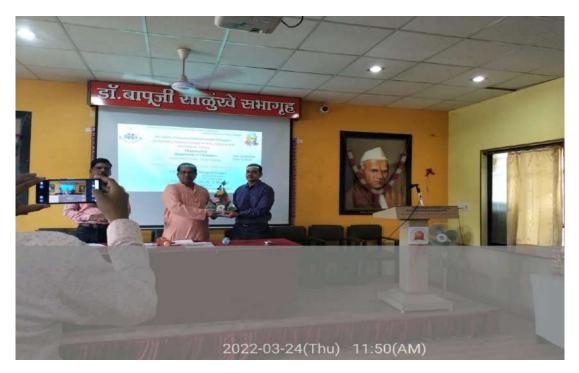

# Programme Schedule

| 1) Inauguration                | ion : At the hands of dignitaries            |  |  |
|--------------------------------|----------------------------------------------|--|--|
| 2) Chief Guest                 | : Dr. Mangesh Kokate                         |  |  |
|                                | Associate Scientist,                         |  |  |
|                                | Tata Chemicals Innovation Centre-Pune.       |  |  |
| 3) President                   | : Prin. R.V. Shejwal                         |  |  |
|                                | Principal.                                   |  |  |
|                                | Lal Bahadur Shastri College of Arts, Science |  |  |
|                                | and Commerce, Satara                         |  |  |
| 4) Felicitation of Chief Guest | : Prin. R.V. Shejwal                         |  |  |
| 5) Felicitation of President   | : Dr. C. P. Mane/Dr. A. M. Nalawade          |  |  |
| 6) Presidential Speech         | :                                            |  |  |
| 6) Vote of Thanks              | : Dr. A. M. Nalawade/Mr. D.V. Rupnawar       |  |  |
|                                |                                              |  |  |

## **Report**

Resource Person Name:- Dr. Mangesh Kokate, TCI Centre Pune

Day and Date:- 24-Mar-2022

The Department of Chemistry had organized a seminar on Career Opportunity in Industries under DBT-STAR College scheme. An eminent associate scientist from TCI center was welcomed by Dr. C. P. Mane and felicitated by Prin.(Dr.) R. V. Shejawal. In his talk, he elaborated diverse areas of opportunities for Chemistry Students. He also briefed skill required to serve in industries and focused on interview skills. At last he motivated students to do research which would be beneficial to common man. Really his talk was very informative and knowledgeable. Finally vote of thanks was uttered by Dr. A. M. Nalawade .

#### Photos

Felicitation of Dr. Mangesh Kokate by Prin. R.V. Shejwal

Dr. Mangesh Kokate TATA Chemical Innovation Centre Pune, delivering his talk under the DBT lectures series

Presidential Address and Students presents