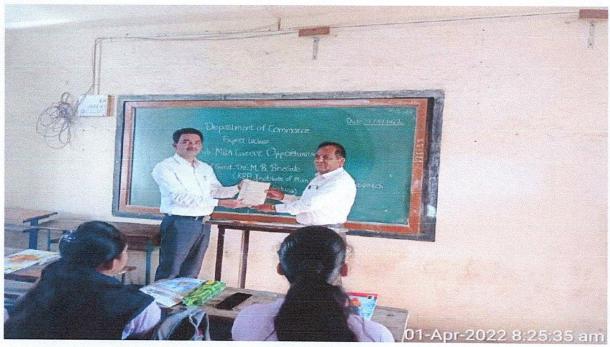

10 ml HEAD Department of Commerce Lai Bahadur Shastri College of Arts, Science & Commerce, Satara

Expert Lecture – " MBA- Career Opportunities "

Date 1-4-2022

Chief Guest - Dr.M.B.Bhosale

"Felicitation of Chief Guest Dr. M. B. Bhosale"

M.B.A Career Opportunities' Expert Lecture delivered by Dr. M.B. Bhosale.

1

#### DEPARTMENT OF COMMERCE

EXPERT LECTURE CHIEF GUEST: DR. M. B. BHOSALE (KBP INSTITUTE OF MANAGEMENT & RESEARCH STUDIES, SATARA.)

#### SUBJECT: - "MBA CAREER OPPORTUNITIES"

DATE: -01/04/2022

12

6'

| SR. NO.         | NAME OF STUDENT                                                  | CLASS                                                               | SIGN                                              |
|-----------------|------------------------------------------------------------------|---------------------------------------------------------------------|---------------------------------------------------|
| 1               | Roshami Vijay Waghamole                                          | B.com III                                                           | Bhaghamole.                                       |
| 2               | Supral Projusofloum                                              | B. Com III                                                          | fula-                                             |
| 3.              | Pawar shubhangi Amit                                             | B. (OMJI                                                            | Bugo                                              |
| 4               | Pawor Nikita Dadaso                                              | B. COMJTT                                                           | Nawor                                             |
| 5               | Sulke Divya Ashak                                                | Bermill                                                             | Obsullie_                                         |
| 6               | Shinde Mahima Ravindra                                           | B. Com H                                                            | M-R shind                                         |
| 7               | sabale kshitija Mahendra                                         | B. Com III                                                          | Sabakkshilija.                                    |
| 8-              | Kelaki Sanjay Pondekan                                           | B. COMIT                                                            | K.S. Pandekor                                     |
| 9.              | Riya mansing Rokade.                                             | B.comIII                                                            | R m Rokade                                        |
| 10 -            | Ashwini babon Jangam                                             | B.com III                                                           | A.B Jangar                                        |
| İI.             | Priti sontosh Sabale                                             | B. com III                                                          | Babale                                            |
| 12              | pooja vijag pandit                                               | BCOMI                                                               | Bandit                                            |
| 13-             | Vaishnavi Peakash Sabale                                         | B. Com III                                                          | Villabale.                                        |
| 14              | Pratima Tuharam Ruber                                            | B. COM III                                                          | CI. Rucar                                         |
|                 |                                                                  |                                                                     |                                                   |
| Is              | shareta Dipak Bhosale                                            | B. COMI                                                             | Schosule                                          |
| 15<br>16)       | Shweta DiPak Bhosale<br>Mansi Dhanaji Adagale                    |                                                                     | Schosule                                          |
|                 | Mansi Dhanaji Adagale                                            |                                                                     | Schosule                                          |
| 16)             | Mansi Dhanaji Adagale<br>khan Alfiya huseh                       | B. tomII                                                            | Schosale                                          |
| 16)<br>17       | Mansi Dhanaji Adagale<br>khan Alfiya husen                       | B. fom III<br>B. com III<br>B. com III                              | Bhosale<br>matadagay<br>A:Ho.<br>T. M.Spinde      |
| 16)<br>17<br>18 | Mansi Dhanaji Adagale<br>khan Alfiya husen<br>Shinde Tejal Mohan | B. form III<br>B. com III<br>B. com III<br>B. com III<br>B. com III | Bhosale<br>motodagay<br>A. 2400.<br>T. A. 60 Inde |