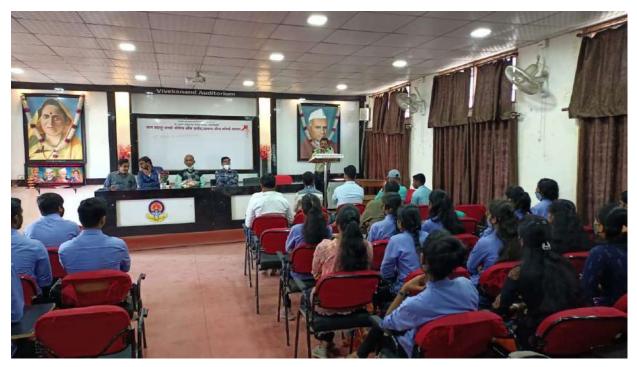

# Shri Swami Vivekanand Shikshan Sanstha, Kolhapur

Lal Bahadur Shastri College of Arts, Science And Commerce, Satara

Department of Statistics

2021-22

Notice

All B.Sc. Students of Statistics here by informed that the students we have to organized the guest lecture on **Career Opportunities For Statistics Students** on 5<sup>th</sup> March 2022.

Resource Person : Mr.P.S.Jadhav

Venue : Hall No.19

Time : 11.30 am

Head Department of Statistics Lal Bahadur Shastri College of Arts, Science & Commerce, Satara

''ज्ञान,विज्ञान आणि सुसंस्कार यांसाठी शिक्षण प्रसार'' --- शिक्षणमहर्षी डॉ. वापूजी साळुंखे

#### 05/03/2022

| Introduction   | : | Assistant Prof. M. A. Mulik                  |
|----------------|---|----------------------------------------------|
| Chief Guest    | : | Mr. P. S. Jadhav                             |
| Subject        | : | "Career Opportunities - Statistics Students" |
| President      | : | Prin. Dr. R. V. Shejawal                     |
| Vote of Thanks | : | Mr. P. H. Borate.                            |
| Venue          | : | Hall No.19                                   |
| Time           | : | 11.30                                        |

Report

05/03/2022

Department of Statistics at B.Sc.III level organized a lecture on **"Career Opportunities for Statistics Students" on 5<sup>th</sup> March 2022.** The resource person was Mr. P. S. Jadhav. There were 71 students(B.Sc. I -40, B.Sc.II -20, B.Sc.III-11) were very pleased on it. Vote of thanks given by Prof. Mr..P. H.Borate.