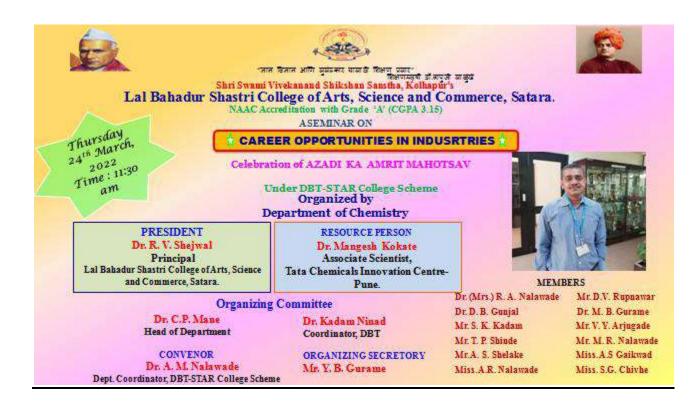

## Department of Chemistry Organizes A SEMINAR ON

### **CAREER OPPORTUNITIES IN INDUSRTRIES**

Date: 24/03/2022,

Day: Thursday, Time 11:30 pm

# Programme Schedule

| 1) Inauguration                | ion : At the hands of dignitaries            |  |  |
|--------------------------------|----------------------------------------------|--|--|
| 2) Chief Guest                 | : Dr. Mangesh Kokate                         |  |  |
|                                | Associate Scientist,                         |  |  |
|                                | Tata Chemicals Innovation Centre-Pune.       |  |  |
| 3) President                   | : Prin. R.V. Shejwal                         |  |  |
|                                | Principal.                                   |  |  |
|                                | Lal Bahadur Shastri College of Arts, Science |  |  |
|                                | and Commerce, Satara                         |  |  |
| 4) Felicitation of Chief Guest | : Prin. R.V. Shejwal                         |  |  |
| 5) Felicitation of President   | : Dr. C. P. Mane/Dr. A. M. Nalawade          |  |  |
| 6) Presidential Speech         | :                                            |  |  |
| 6) Vote of Thanks              | : Dr. A. M. Nalawade/Mr. D.V. Rupnawar       |  |  |
|                                |                                              |  |  |

## **Report**

Resource Person Name:- Dr. Mangesh Kokate, TCI Centre Pune

Day and Date:- 24-Mar-2022

The Department of Chemistry had organized a seminar on Career Opportunity in Industries under DBT-STAR College scheme. An eminent associate scientist from TCI center was welcomed by Dr. C. P. Mane and felicitated by Prin.(Dr.) R. V. Shejawal. In his talk, he elaborated diverse areas of opportunities for Chemistry Students. He also briefed skill required to serve in industries and focused on interview skills. At last he motivated students to do research which would be beneficial to common man. Really his talk was very informative and knowledgeable. Finally vote of thanks was uttered by Dr. A. M. Nalawade .