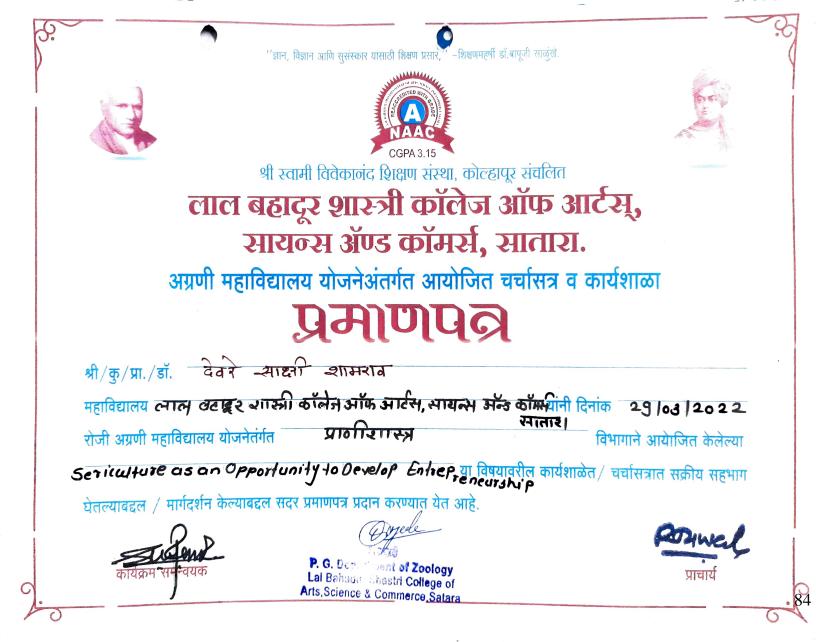

laze Rajashzee Nivzutti                          |                                                | Thilde           |
|           | Bagwan Rabiya shahanoor                             |                                                | Pahiya           |
| 101       | Should Janobar Sather                               | - li- low                                      | 1. Shail         |
| 102       | Shinde Adili Vinay                                  | - in address                                   | avi Chia         |
|           |                                                     |                                                |                  |
| 103       | Should Zakiya Uzair<br>Shilamkaz Arth Deepak        | Aris Science & Commerce, Sa                    | Agailan          |