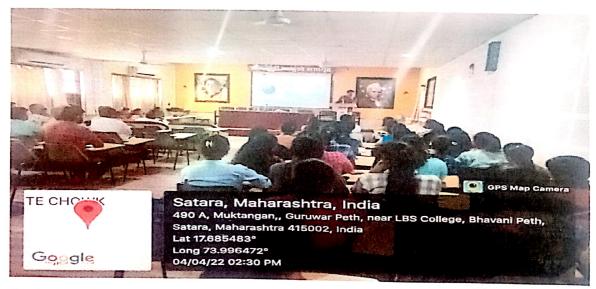

# Notice

All the students of B.Sc. I, II and III Botany hereby inform that there will be a guest lecture arranged on "Carrier Opportunity in Advance Plant Sciences" dated 04/04/2022 at Bapuji Salunkhe Sabhagruha from 2.00 pm onwards. This lecture is compulsory to all students.

Satara.

Subject: Invitation for DBT Guest Lecturer Series.

Dear Sir.

It gives us immense pleasure to inform you that our college has organized DBT guest lecture series for science students on "Carrier Opportunities in Advance Plant Sciences". We request you to deliver a guest lecture for the said programme. This programme is scheduled on 4th April 2022. at 2.00 pm.

**Respected** Sir,

We are really grateful to spend time for DBT Sponsored guest lecture on "Carrier Oportunity in Advance Plant Sciences ". Organized by Botany department at Lal Bahadur Shastri College, Satara (LBS College) on 4th April 2022. Your lecture was most useful for our Science students.

# Lal Bahadur Shastri College of Arts, Science and Commerce, Satara

**DBT** lecture series Report

Name of Event:- DBT Lecture series

Date and Time:- 4/4/ 2022 at 2.00 pm.

Venue:- Bapuji Salunkhe Sabagruha

Resource person:- Dr. Chavan Jaykumar. J.

Topic:- Career Opportunities in Advance Plant Sciences

President:- Prof. Mohite S.A.