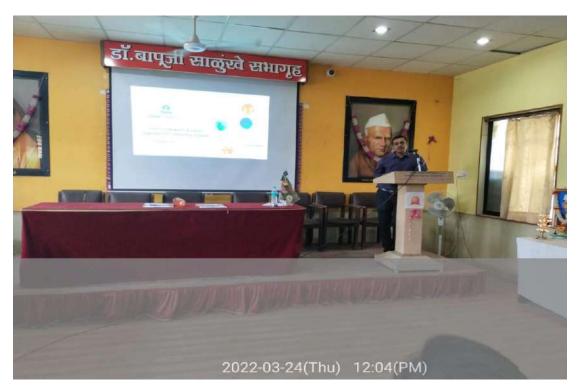

# Programme Schedule

| 1) Inauguration                | ion : At the hands of dignitaries            |  |  |
|--------------------------------|----------------------------------------------|--|--|
| 2) Chief Guest                 | : Dr. Mangesh Kokate                         |  |  |
|                                | Associate Scientist,                         |  |  |
|                                | Tata Chemicals Innovation Centre-Pune.       |  |  |
| 3) President                   | : Prin. R.V. Shejwal                         |  |  |
|                                | Principal.                                   |  |  |
|                                | Lal Bahadur Shastri College of Arts, Science |  |  |
|                                | and Commerce, Satara                         |  |  |
| 4) Felicitation of Chief Guest | : Prin. R.V. Shejwal                         |  |  |
| 5) Felicitation of President   | : Dr. C. P. Mane/Dr. A. M. Nalawade          |  |  |
| 6) Presidential Speech         | :                                            |  |  |
| 6) Vote of Thanks              | : Dr. A. M. Nalawade/Mr. D.V. Rupnawar       |  |  |
|                                |                                              |  |  |

## **Report**

Resource Person Name:- Dr. Mangesh Kokate, TCI Centre Pune

Day and Date:- 24-Mar-2022

The Department of Chemistry had organized a seminar on Career Opportunity in Industries under DBT-STAR College scheme. An eminent associate scientist from TCI center was welcomed by Dr. C. P. Mane and felicitated by Prin.(Dr.) R. V. Shejawal. In his talk, he elaborated diverse areas of opportunities for Chemistry Students. He also briefed skill required to serve in industries and focused on interview skills. At last he motivated students to do research which would be beneficial to common man. Really his talk was very informative and knowledgeable. Finally vote of thanks was uttered by Dr. A. M. Nalawade .

#### Photos

Felicitation of Dr. Mangesh Kokate by Prin. R.V. Shejwal

Dr. Mangesh Kokate TATA Chemical Innovation Centre Pune, delivering his talk under the DBT lectures series

Presidential Address and Students presents