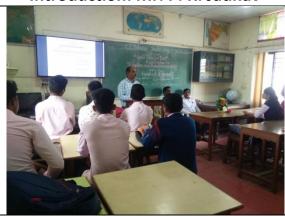

#### Report

The department of Geography was organized Guest lecture on "Tourism and Entrepreneurship "on September 19 at 10.00am by on the occasion of World Tourism Day. Dr. Ratan Hajare, Head, Department of Geography, Elphiston College, was guided on Entrepreneurship and important ace of Geography

The guest lecture was interactive and focused on Entrepreneurship career and its skills. Principal has present as a president and guided to the students regarding skill orientated courses of Geography