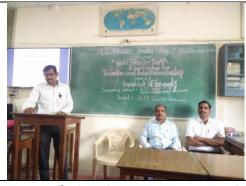

### LAL BAHADUR SHASTRI COLLEGE OF ARTS, SCIENCE & COMMERCE SATARA.

27 September 2019

## "World Tourism Day"

A Guest Lecture on

### "Tourism and Entrepreneurship"

Organized by

### **Department of Geography**

Introduction - Prof. B. M. Mali

Chief Guest – Dr. R.V. Hajare

HOD, Department of Geography, Elphinstone College, Mumbai.

President - Prof. P. R. Jadhav
(HOD, Department of Geography)

## Tourism and Entrepreneurship

Inauguration of Program: Dr. R. V. Hajare

Chief Guest: Dr. R. V. Hajare

Introduction: Mr. P. R. Jadhav

Vote of Thanks: Mr. B. M. Mali