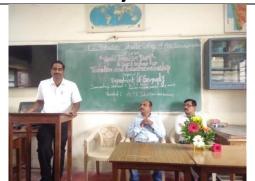

### **Department of Geography**

Introduction - Prof. B. M. Mali

Chief Guest – Dr. R.V. Hajare

HOD, Department of Geography, Elphinstone College, Mumbai.

President - Prof. P. R. Jadhav
(HOD, Department of Geography)

#### Report

The department of Geography was organized Guest lecture on "Tourism and Entrepreneurship "on September 19 at 10.00am by on the occasion of World Tourism Day. Dr. Ratan Hajare, Head, Department of Geography, Elphiston College, was guided on Entrepreneurship and important ace of Geography