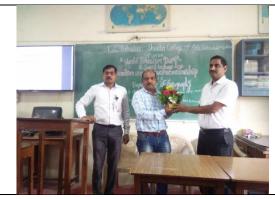

#### Report

The department of Geography was organized Guest lecture on "Tourism and Entrepreneurship "on September 19 at 10.00am by on the occasion of World Tourism Day. Dr. Ratan Hajare, Head, Department of Geography, Elphiston College, was guided on Entrepreneurship and important ace of Geography

## Tourism and Entrepreneurship

Inauguration of Program: Dr. R. V. Hajare

Chief Guest: Dr. R. V. Hajare

Introduction: Mr. P. R. Jadhav

Vote of Thanks: Mr. B. M. Mali