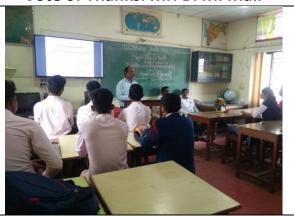

#### Report

The department of Geography was organized Guest lecture on "Tourism and Entrepreneurship "on September 19 at 10.00am by on the occasion of World Tourism Day. Dr. Ratan Hajare, Head, Department of Geography, Elphiston College, was guided on Entrepreneurship and important ace of Geography

The guest lecture was interactive and focused on Entrepreneurship career and its skills. Principal has present as a president and guided to the students regarding skill orientated courses of Geography