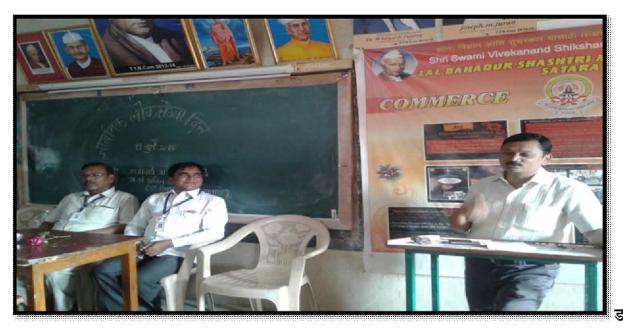

#### Report

The department of Geography was organized Guest lecture on "Tourism and Entrepreneurship "on September 19 at 10.00am by on the occasion of World Tourism Day. Dr. Ratan Hajare, Head, Department of Geography, Elphiston College, was guided on Entrepreneurship and important ace of Geography

The guest lecture was interactive and focused on Entrepreneurship career and its skills. Principal has present as a president and guided to the students regarding skill orientated courses of Geography