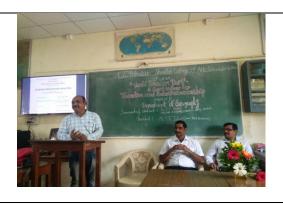

### **Department of Geography**

Introduction - Prof. B. M. Mali

Chief Guest – Dr. R.V. Hajare

HOD, Department of Geography, Elphinstone College, Mumbai.

President - Prof. P. R. Jadhav
(HOD, Department of Geography)

#### Report

The department of Geography was organized Guest lecture on "Tourism and Entrepreneurship "on September 19 at 10.00am by on the occasion of World Tourism Day. Dr. Ratan Hajare, Head, Department of Geography, Elphiston College, was guided on Entrepreneurship and important ace of Geography