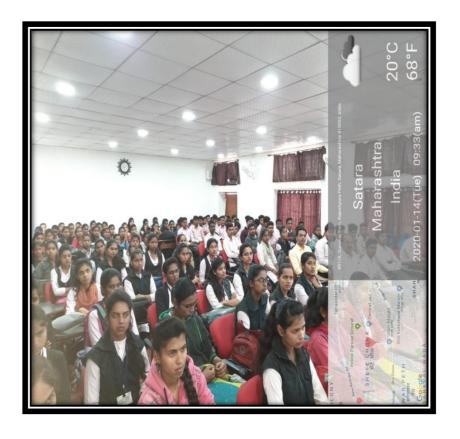

#### Report

The department of Geography was organized Guest lecture on "Tourism and Entrepreneurship "on September 19 at 10.00am by on the occasion of World Tourism Day. Dr. Ratan Hajare, Head, Department of Geography, Elphiston College, was guided on Entrepreneurship and important ace of Geography

The guest lecture was interactive and focused on Entrepreneurship career and its skills. Principal has present as a president and guided to the students regarding skill orientated courses of Geography