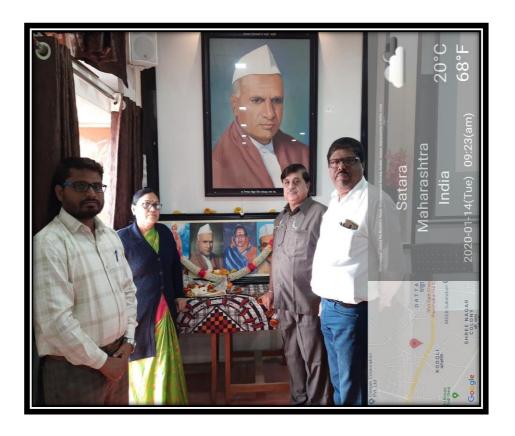

#### Report

The department of Geography was organized Guest lecture on "Tourism and Entrepreneurship "on September 19 at 10.00am by on the occasion of World Tourism Day. Dr. Ratan Hajare, Head, Department of Geography, Elphiston College, was guided on Entrepreneurship and important ace of Geography

The guest lecture was interactive and focused on Entrepreneurship career and its skills. Principal has present as a president and guided to the students regarding skill orientated courses of Geography