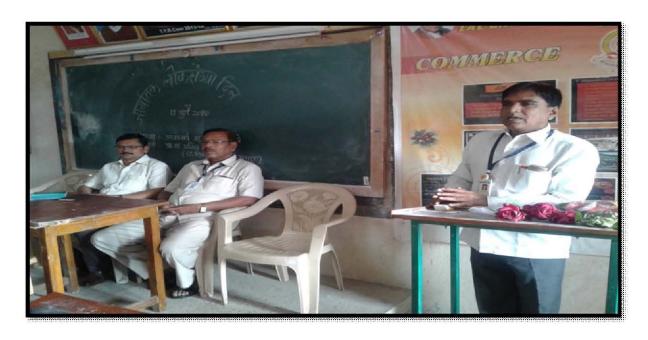

#### Report

The department of Geography was organized Guest lecture on "Tourism and Entrepreneurship "on September 19 at 10.00am by on the occasion of World Tourism Day. Dr. Ratan Hajare, Head, Department of Geography, Elphiston College, was guided on Entrepreneurship and important ace of Geography

The guest lecture was interactive and focused on Entrepreneurship career and its skills. Principal has present as a president and guided to the students regarding skill orientated courses of Geography