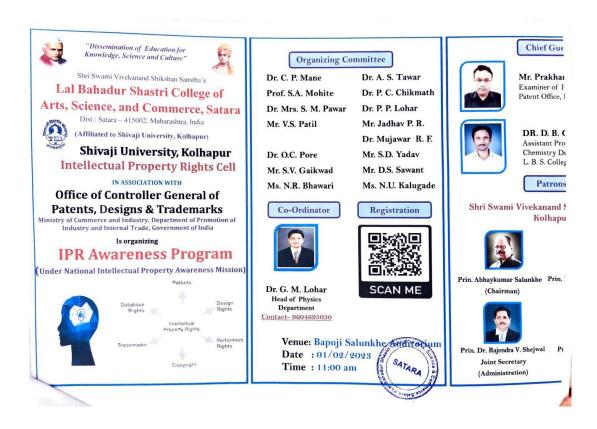

### **Intellectual Property Rights Awareness**

- Title of Activity: workshop on Intellectual Property Rights.
- Objective:
  - 1. Enhancing Awareness and Understanding of Intellectual Property Rights (IPR).
  - 2. Empowering Participants to Apply Intellectual Property Strategies.
- Day and Date: Wednesday, 1st February 2023.
- Chief guest: Mr. Prakhar Singh, Dr. D.B. Gunjal
- Number of participants:136

#### • Details of function:

On 1st February 2023, L.B.S. College, Satara and Department of Physics with IQAC has organized a one day workshop on "Intellectual Property Rights", initiated by Shivaji University Kolhapur, IPR Cell, in association with Office of Controller General of Patents, Design & Trademarks, Ministry of Commerce & Industry, Department of Promotion of Industry & Internal Trade, Government of India. The Chief Guest of program was Mr. Prakhar Singh (Examiner of Patents and Designs, Patent Office Mumbai), and Dr. D.B. Gunjal (Assistant Professor, LBS college Satara). The Chairperson of workshop was Principal Dr. R. V. Shejwal (L.B.S. College, Satara).

The session started at 11:00 am in the Dr. Bapuji Salunkhe Auditorium by lighting lamps in the presence of all dignitaries. The introduction of program and chief guest given by **Dr. Gaurav Lohar** (Head of Physics Department). The chief guests were felicitated by principal sir. The chairperson of workshop expressed his thoughts regarding the program. The first session delivered by **Mr. Prakhar** Singh about copyrights, patents, trademarks, etc. Around 136 students and faculty members were present for first session. Then **Dr. P.P. Lohar** proposed formal vote thanks toward first session. The second session delivered by **Dr. D.B. Gunjal** about IPR in research. For second session also around 136 students and faculty members were present. The workshop ended up with a formal vote of thanks by **Mr. S.V. Gaikwad** expressing Gratitude to the coordinator of the session, faculty member of the Physics Department with other faculty members around 02:00 pm. The workshop was hosted by **Ms. N.R. Bhawari**.

## Shivaji University, Kolhapur

Intellectual Property Rights Cell
IN ASSOCIATION WITH

Office of Controller General of Patents, Designs & Trademarks

Is organizing
Ministry of Commerce and Industry, Department of Promotion of Industry and Internal Trade, Govern

## IPR Awareness Program

(Under National Intellectual Property Awareness Mission)

Lal Bahadur Shastri College of Arts, Science a Commerce, Satara

Date : 01/02/2023 Time : 11:00 am

Creative India; Innovative India