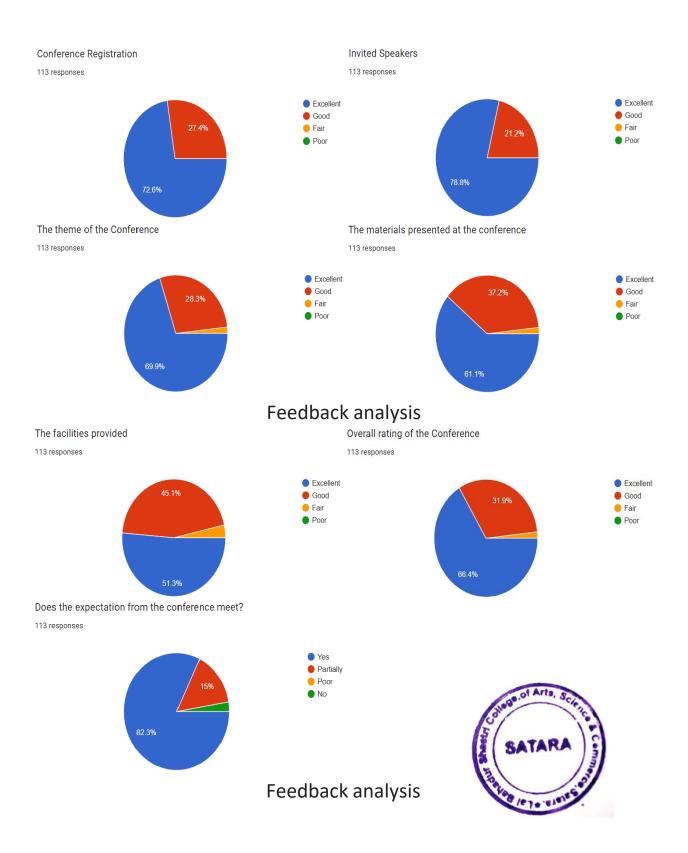

## **Feedback Analysis**

1. Rate your satisfaction with each of following aspect [Resource Person]

Satisfactory 470

2. Does all sessions did you find most valuable

or interesting?

3. Rate your satisfaction with each of following

4. Rate your satisfaction with each of following aspect [Relevence of Information]

• Rate your satisfaction with each of following aspect [Connectivity]

• Rate your satisfaction with each of following aspect [Facilities Provided]

• Rate your satisfaction with each of following aspect [Purpose of Conference]

 How would you rate the overall organization of the conference?