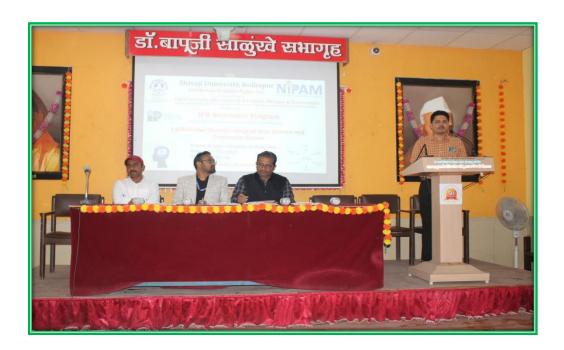

#### • Details of function:

On 1st February 2023, L.B.S. College, Satara and Department of Physics with IQAC has organized a one day workshop on "Intellectual Property Rights", initiated by Shivaji University Kolhapur, IPR Cell, in association with Office of Controller General of Patents, Design & Trademarks, Ministry of Commerce & Industry, Department of Promotion of Industry & Internal Trade, Government of India. The Chief Guest of program was Mr. Prakhar Singh (Examiner of Patents and Designs, Patent Office Mumbai), and Dr. D.B. Gunjal (Assistant Professor, LBS college Satara). The Chairperson of workshop was Principal Dr. R. V. Shejwal (L.B.S. College, Satara).

The session started at 11:00 am in the Dr. Bapuji Salunkhe Auditorium by lighting lamps in the presence of all dignitaries. The introduction of program and chief guest given by **Dr. Gaurav Lohar** (Head of Physics Department). The chief guests were felicitated by principal sir. The chairperson of workshop expressed his thoughts regarding the program. The first session delivered by **Mr. Prakhar** Singh about copyrights, patents, trademarks, etc. Around 136 students and faculty members were present for first session. Then **Dr. P.P. Lohar** proposed formal vote thanks toward first session. The second session delivered by **Dr. D.B. Gunjal** about IPR in research. For second session also around 136 students and faculty members were present. The workshop ended up with a formal vote of thanks by **Mr. S.V. Gaikwad** expressing Gratitude to the coordinator of the session, faculty member of the Physics Department with other faculty members around 02:00 pm. The workshop was hosted by **Ms. N.R. Bhawari**.