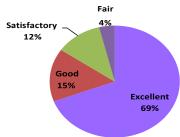

## **Feedback Analysis**

1. Rate your satisfaction with each of following aspect [Resource Person]

Satisfactory 470

2. Does all sessions did you find most valuable

or interesting?

3. Rate your satisfaction with each of following

4. Rate your satisfaction with each of following aspect [Relevence of Information]

• Rate your satisfaction with each of following aspect [Connectivity]

• Rate your satisfaction with each of following aspect [Facilities Provided]

• Rate your satisfaction with each of following aspect [Purpose of Conference]

 How would you rate the overall organization of the conference?