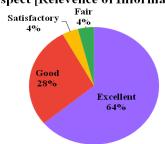

## **Feedback Analysis**

1. Rate your satisfaction with each of following aspect [Resource Person]

Satisfactory 470

2. Does all sessions did you find most valuable

or interesting?

3. Rate your satisfaction with each of following

4. Rate your satisfaction with each of following aspect [Relevence of Information]

• Rate your satisfaction with each of following aspect [Connectivity]

• Rate your satisfaction with each of following aspect [Facilities Provided]

• Rate your satisfaction with each of following aspect [Purpose of Conference]

 How would you rate the overall organization of the conference?