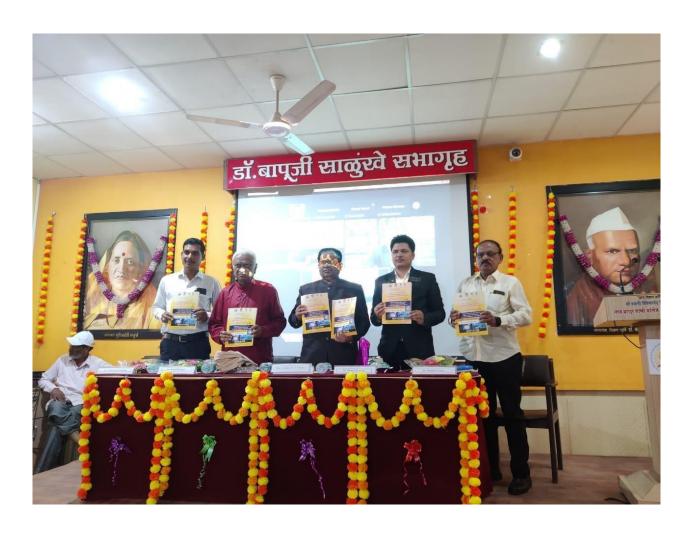

## Inauguration

The conference was inaugurated by honorable Prof. P. S. Patil, Pro-Vice Chancellor, Shivaji University, Kolhapur. He enlightened the need of research in day today life and

encouraged students to do their career in research. Dr. R. V. Shejwal, Joint Secretary (Administration), Shree Swami Vivekanand Shikshan Sanstha, Kolhapur & Principal of our college, was a president of inaugural function. All other faculty members of college were present for inaugural function of conference.

#### Inaugural Function

Hon.Prof. (Dr.) P. S. Patil

President: Prin. (Dr.) Rajendra V. Shejwal Principal, Lal Bahadur Shastri College of Arts, Science and Commerce Satara.