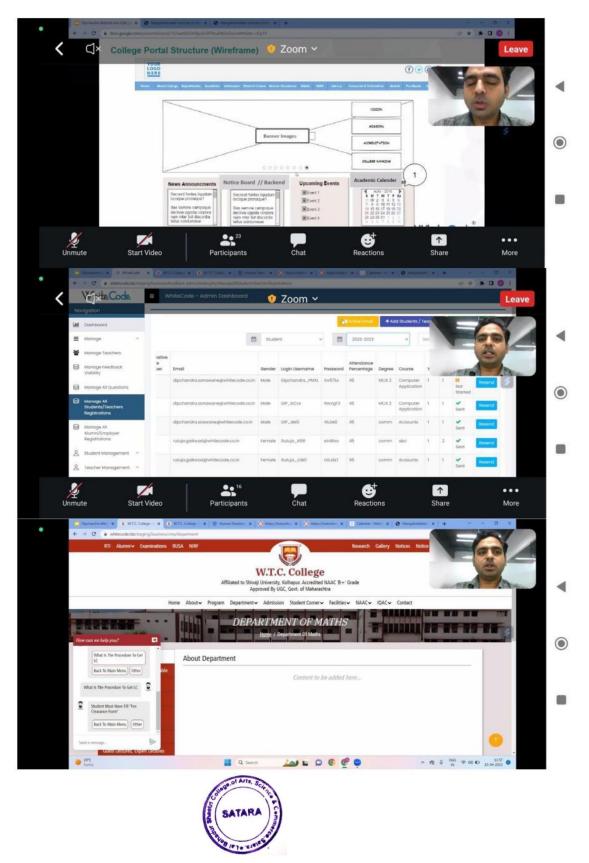

### Website as per NAAC requirement

#### IQAC

AnOrientation activity on 'Website as per NAAC requirement' was organized by the IQAC on Monday, 10April 2023.

Mr.DipchandraSonawane, Marketing Executive, White Code, Pune was invited as resource person. Dr. P. P. Lohar, Coordinator, introduced the purpose of the orientation activity, while Mr. Shekhar Mohite, Head of Botany department, introduced the resource person. College vice Principal Dr.C. P.Mane was chairman of the orientation program.

Mr. Dipchandra Sonawane explained basic requirement of a college website as per expectation of NAAC and suggested some important changes in the existing website of the college.

There were 34 teacher participant who attended the orientation program. Workshop ended with vote of thanks by Dr. A. M.Nalawade.