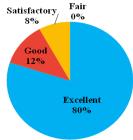

## **Feedback Analysis**

1. Rate your satisfaction with each of following aspect [Resource Person]

Satisfactory 470

2. Does all sessions did you find most valuable

or interesting?

3. Rate your satisfaction with each of following

4. Rate your satisfaction with each of following aspect [Relevence of Information]

• Rate your satisfaction with each of following aspect [Connectivity]

• Rate your satisfaction with each of following aspect [Facilities Provided]

• Rate your satisfaction with each of following aspect [Purpose of Conference]

 How would you rate the overall organization of the conference?