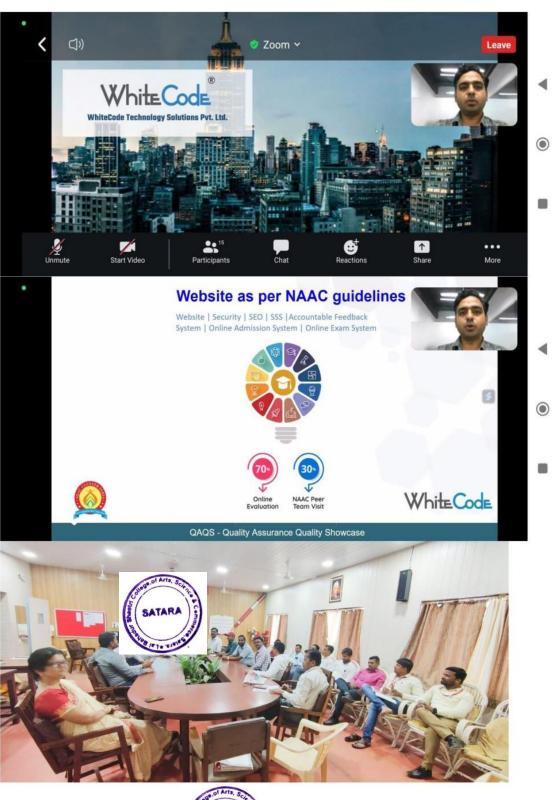

### Website as per NAAC requirement

#### IQAC

AnOrientation activity on 'Website as per NAAC requirement' was organized by the IQAC on Monday, 10April 2023.

Mr.DipchandraSonawane, Marketing Executive, White Code, Pune was invited as resource person. Dr. P. P. Lohar, Coordinator, introduced the purpose of the orientation activity, while Mr. Shekhar Mohite, Head of Botany department, introduced the resource person. College vice Principal Dr.C. P.Mane was chairman of the orientation program.

Mr. Dipchandra Sonawane explained basic requirement of a college website as per expectation of NAAC and suggested some important changes in the existing website of the college.

There were 34 teacher participant who attended the orientation program. Workshop ended with vote of thanks by Dr. A. M.Nalawade.