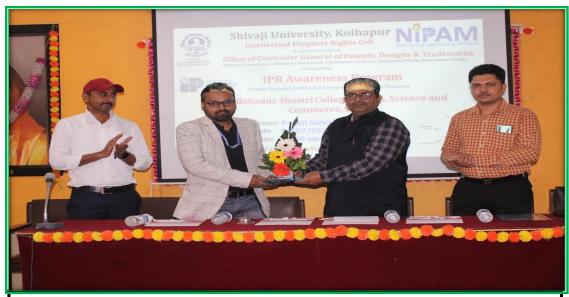

### **Intellectual Property Rights Awareness**

- Title of Activity: workshop on Intellectual Property Rights.
- Objective:
  - 1. Enhancing Awareness and Understanding of Intellectual Property Rights (IPR).
  - 2. Empowering Participants to Apply Intellectual Property Strategies.
- Day and Date: Wednesday, 1st February 2023.
- Chief guest: Mr. Prakhar Singh, Dr. D.B. Gunjal
- Number of participants:136

#### • Details of function:

On 1st February 2023, L.B.S. College, Satara and Department of Physics with IQAC has organized a one day workshop on "Intellectual Property Rights", initiated by Shivaji University Kolhapur, IPR Cell, in association with Office of Controller General of Patents, Design & Trademarks, Ministry of Commerce & Industry, Department of Promotion of Industry & Internal Trade, Government of India. The Chief Guest of program was Mr. Prakhar Singh (Examiner of Patents and Designs, Patent Office Mumbai), and Dr. D.B. Gunjal (Assistant Professor, LBS college Satara). The Chairperson of workshop was Principal Dr. R. V. Shejwal (L.B.S. College, Satara).

The session started at 11:00 am in the Dr. Bapuji Salunkhe Auditorium by lighting lamps in the presence of all dignitaries. The introduction of program and chief guest given by **Dr. Gaurav Lohar** (Head of Physics Department). The chief guests were felicitated by principal sir. The chairperson of workshop expressed his thoughts regarding the program. The first session delivered by **Mr. Prakhar** Singh about copyrights, patents, trademarks, etc. Around 136 students and faculty members were present for first session. Then **Dr. P.P. Lohar** proposed formal vote thanks toward first session. The second session delivered by **Dr. D.B. Gunjal** about IPR in research. For second session also around 136 students and faculty members were present. The workshop ended up with a formal vote of thanks by **Mr. S.V. Gaikwad** expressing Gratitude to the coordinator of the session, faculty member of the Physics Department with other faculty members around 02:00 pm. The workshop was hosted by **Ms. N.R. Bhawari**.