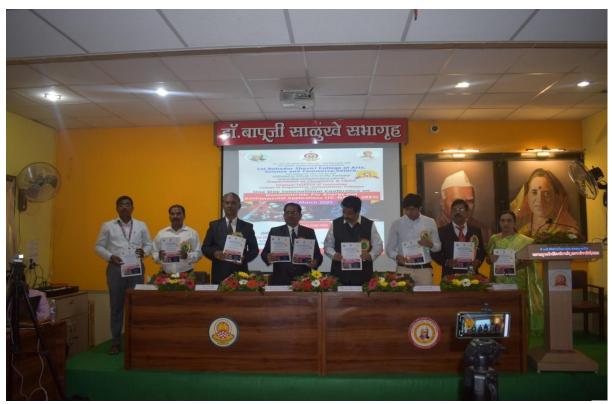

#### INVITED SPEAKERS

Dr shrinivas Masimukku

Hon. Shri. Chandrakant (dada) Patil President,
Shri Swami Vivekanand Shikshan Sanstha, Kohapur.
Hon. Prin. Abbaykumar Salunkhe
Chaiman,
Shri Swami Vivekanand Shikshan Sanstha, Kohapur.
Hon. Prin. Mrs. Subhangi Gavade
Secretory,
Shri Swami Vivekanand Shikshan Sanstha, Kohapur.
Hon. Prin. Dr. Rajendra V. Shejwal
Joint Secretory (daministration)
Shri Swami Vivekanand Shikshan Sanstha, Kohapur.
Hon. Prin. Sitaram M. Gavali
Joint Secretory (Finance).
Shri Swami Vivekanand Shikshan Sanstha, Kohapur.
Hon. Raustubh Gawade
Chief Executive Officer (CEO)
Shri Swami Vivekanand Shikshan Sanstha, Kohapur.
Hon. Kaustubh Gawade
Chief Executive Officer (CEO)
Shri Swami Vivekanand Shikshan Sanstha, Kohapur.
Venue: Dr. Bapuji Salunkhe Auditorium,

Venue : Dr. Bapuji Salunkhe Auditorium, A-Wing, L.B.S. College, Satara

Dear Colleagues:
It gives us an immense pleasure to invite you to participate in 'One Day International Conference on Nanomaterials for Energy and Environmental Applications (IC-NEEA-2023)' to be organized on Tuesday, 21" March 2023. The nanosciences is an interdisciplinary area of basic and advanced sciences. The invention and development of novel nano materials for various technological application has become one advantage of application has become one of the various technological application has become one of the series of th