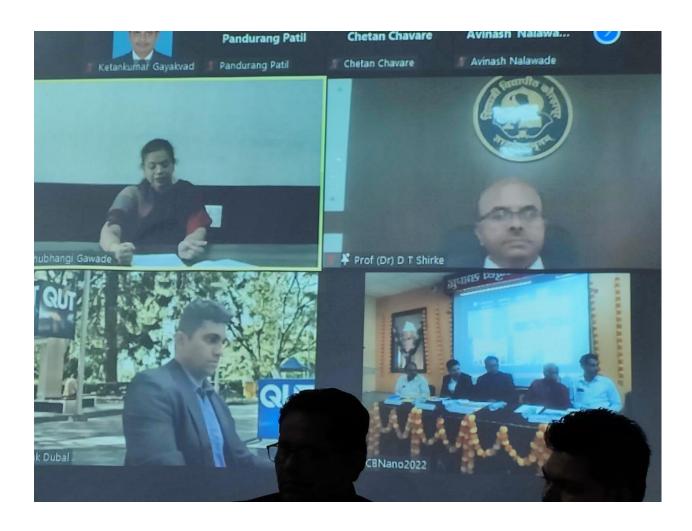

#### **Introduction:**

A one day International Conference on Nanomaterials for Energy and Environmental Applications (IC-NEEA-2023) was organized by Department of Chemistry on 21<sup>st</sup> March 2023. The international conference was arranged on hybrid mode (Online + Offline). The conference brought together leading researchers, scientists, academicians, and practitioners from around the world to share and exchange their research findings, ideas, and experiences in the field of nanomaterials for energy and environmental applications. This report provides an overview of the conference, including the Inauguration, key themes, presentations, and discussions.

## Inauguration

The conference was inaugurated by honorable Prof. P. S. Patil, Pro-Vice Chancellor, Shivaji University, Kolhapur. He enlightened the need of research in day today life and

encouraged students to do their career in research. Dr. R. V. Shejwal, Joint Secretary (Administration), Shree Swami Vivekanand Shikshan Sanstha, Kolhapur & Principal of our college, was a president of inaugural function. All other faculty members of college were present for inaugural function of conference.