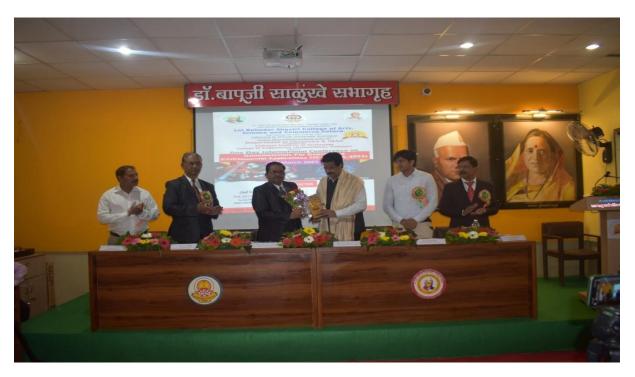

## Inauguration

The conference was inaugurated by honorable Prof. P. S. Patil, Pro-Vice Chancellor, Shivaji University, Kolhapur. He enlightened the need of research in day today life and

encouraged students to do their career in research. Dr. R. V. Shejwal, Joint Secretary (Administration), Shree Swami Vivekanand Shikshan Sanstha, Kolhapur & Principal of our college, was a president of inaugural function. All other faculty members of college were present for inaugural function of conference.

## **Photos**

Felicitation of Prof. Dr. P. S. Patil, Chief Guest at IC-NEEA-2022-23