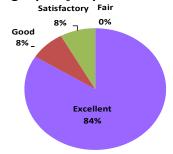

## **Feedback Analysis**

1. Rate your satisfaction with each of following aspect [Resource Person]

Satisfactory 470

2. Does all sessions did you find most valuable

or interesting?

3. Rate your satisfaction with each of following

4. Rate your satisfaction with each of following aspect [Relevence of Information]

• Rate your satisfaction with each of following aspect [Connectivity]

• Rate your satisfaction with each of following aspect [Facilities Provided]

• Rate your satisfaction with each of following aspect [Purpose of Conference]

 How would you rate the overall organization of the conference?