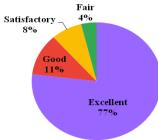

## **Feedback Analysis**

1. Rate your satisfaction with each of following aspect [Resource Person]

Satisfactory 470

2. Does all sessions did you find most valuable

or interesting?

3. Rate your satisfaction with each of following

4. Rate your satisfaction with each of following aspect [Relevence of Information]

• Rate your satisfaction with each of following aspect [Connectivity]

• Rate your satisfaction with each of following aspect [Facilities Provided]

• Rate your satisfaction with each of following aspect [Purpose of Conference]

 How would you rate the overall organization of the conference?