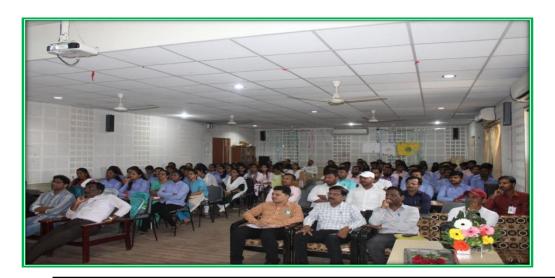

### **Intellectual Property Rights Awareness**

- Title of Activity: workshop on Intellectual Property Rights.
- Objective:
  - 1. Enhancing Awareness and Understanding of Intellectual Property Rights (IPR).
  - 2. Empowering Participants to Apply Intellectual Property Strategies.
- Day and Date: Wednesday, 1st February 2023.
- Chief guest: Mr. Prakhar Singh, Dr. D.B. Gunjal
- Number of participants:136

#### • Details of function:

On 1st February 2023, L.B.S. College, Satara and Department of Physics with IQAC has organized a one day workshop on "Intellectual Property Rights", initiated by Shivaji University Kolhapur, IPR Cell, in association with Office of Controller General of Patents, Design & Trademarks, Ministry of Commerce & Industry, Department of Promotion of Industry & Internal Trade, Government of India. The Chief Guest of program was Mr. Prakhar Singh (Examiner of Patents and Designs, Patent Office Mumbai), and Dr. D.B. Gunjal (Assistant Professor, LBS college Satara). The Chairperson of workshop was Principal Dr. R. V. Shejwal (L.B.S. College, Satara).

The session started at 11:00 am in the Dr. Bapuji Salunkhe Auditorium by lighting lamps in the presence of all dignitaries. The introduction of program and chief guest given by **Dr. Gaurav Lohar** (Head of Physics Department). The chief guests were felicitated by principal sir. The chairperson of workshop expressed his thoughts regarding the program. The first session delivered by **Mr. Prakhar** Singh about copyrights, patents, trademarks, etc. Around 136 students and faculty members were present for first session. Then **Dr. P.P. Lohar** proposed formal vote thanks toward first session. The second session delivered by **Dr. D.B. Gunjal** about IPR in research. For second session also around 136 students and faculty members were present. The workshop ended up with a formal vote of thanks by **Mr. S.V. Gaikwad** expressing Gratitude to the coordinator of the session, faculty member of the Physics Department with other faculty members around 02:00 pm. The workshop was hosted by **Ms. N.R. Bhawari**.