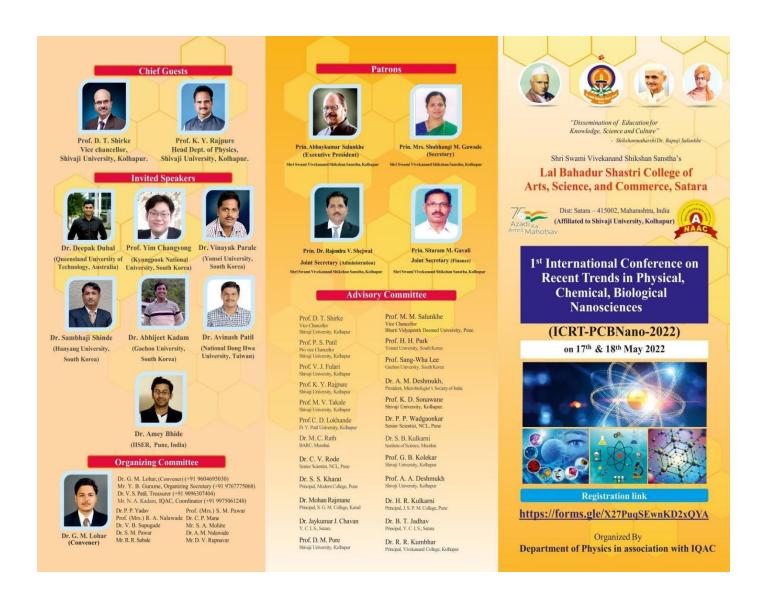

"Dissemination of Education for Knowledge, Science and Culture"
- Shikshanmaharshi Dr. Bapuji Salunkhe

Shri Swami Vivekanand Shikshan Sanstha, Kolhapur's

## Lal Bahadur Shastri College of Arts, Science and Commerce, Satara.

**International Conference** 

on

Nanomaterials for Energy & Environmental Applications (IC-NEEA-2023)

21<sup>st</sup> March 2023
Organized by
Department of Chemistry
In Collaboration with
KIT's College of Engineering Kolhapur,

#### Inaugural Function

Hon.Prof. (Dr.) P. S. Patil

President: Prin. (Dr.) Rajendra V. Shejwal Principal, Lal Bahadur Shastri College of Arts, Science and Commerce Satara.

#### Valedictory Function:

Prin. (Dr.) Bharat T. Jadhav

Principal, Yashwantrao chavan Institute of Science, Satara

President: Prin. Dr. Rajendra V. Shejwal
Principal, Lal Bahadur Shastri College of Arts,
Science and Commerce Satara.

#### INVITED SPEAKERS

Dr shrinivas Masimukku

Hon. Shri. Chandrakant (dada) Patil President,
Shri Swami Vivekanand Shikshan Sanstha, Kohapur.
Hon. Prin. Abbaykumar Salunkhe
Chaiman,
Shri Swami Vivekanand Shikshan Sanstha, Kohapur.
Hon. Prin. Mrs. Subhangi Gavade
Secretory,
Shri Swami Vivekanand Shikshan Sanstha, Kohapur.
Hon. Prin. Dr. Rajendra V. Shejwal
Joint Secretory (daministration)
Shri Swami Vivekanand Shikshan Sanstha, Kohapur.
Hon. Prin. Sitaram M. Gavali
Joint Secretory (Finance).
Shri Swami Vivekanand Shikshan Sanstha, Kohapur.
Hon. Raustubh Gawade
Chief Executive Officer (CEO)
Shri Swami Vivekanand Shikshan Sanstha, Kohapur.
Hon. Kaustubh Gawade
Chief Executive Officer (CEO)
Shri Swami Vivekanand Shikshan Sanstha, Kohapur.
Venue: Dr. Bapuji Salunkhe Auditorium,

Venue : Dr. Bapuji Salunkhe Auditorium, A-Wing, L.B.S. College, Satara

Dear Colleagues:
It gives us an immense pleasure to invite you to participate in 'One Day International Conference on Nanomaterials for Energy and Environmental Applications (IC-NEEA-2023)' to be organized on Tuesday, 21" March 2023. The nanosciences is an interdisciplinary area of basic and advanced sciences. The invention and development of novel nano materials for various technological application has become one advantage of application has become one of the various technological application has become one of the series of th

Registration
Delegates, research scholars should register their names by scanning following QR Code. The registration fees names by scanning following payment mode.

| Registration Fee                |       |
|---------------------------------|-------|
| Teacher/Industry Person         | 600/- |
| Research Scholar/PG/ UG student | 400/- |
| Foreign Delegates               | \$60  |