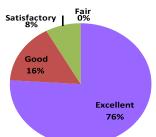

## **Feedback Analysis**

1. Rate your satisfaction with each of following aspect [Resource Person]

Satisfactory 470

2. Does all sessions did you find most valuable

or interesting?

3. Rate your satisfaction with each of following

4. Rate your satisfaction with each of following aspect [Relevence of Information]

• Rate your satisfaction with each of following aspect [Connectivity]

• Rate your satisfaction with each of following aspect [Facilities Provided]

• Rate your satisfaction with each of following aspect [Purpose of Conference]

 How would you rate the overall organization of the conference?