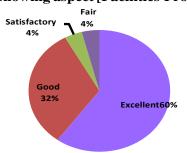

## **Feedback Analysis**

1. Rate your satisfaction with each of following aspect [Resource Person]

Satisfactory 470

2. Does all sessions did you find most valuable

or interesting?

3. Rate your satisfaction with each of following

4. Rate your satisfaction with each of following aspect [Relevence of Information]

• Rate your satisfaction with each of following aspect [Connectivity]

• Rate your satisfaction with each of following aspect [Facilities Provided]

• Rate your satisfaction with each of following aspect [Purpose of Conference]

 How would you rate the overall organization of the conference?