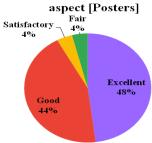

## **Feedback Analysis**

1. Rate your satisfaction with each of following aspect [Resource Person]

Satisfactory 470

2. Does all sessions did you find most valuable

or interesting?

3. Rate your satisfaction with each of following

4. Rate your satisfaction with each of following aspect [Relevence of Information]

• Rate your satisfaction with each of following aspect [Connectivity]

• Rate your satisfaction with each of following aspect [Facilities Provided]

• Rate your satisfaction with each of following aspect [Purpose of Conference]

 How would you rate the overall organization of the conference?