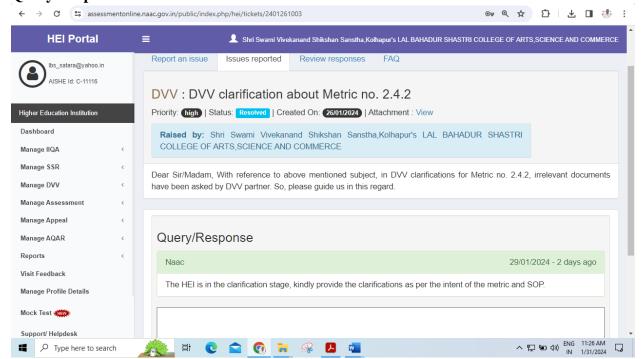

- **2.4.2**Percentage of full time teachers with NET/SET/SLET/ Ph. D./D.Sc. / D.Litt./L.L.D. during thelast five years (consider only highest degree for count)
- 2.4.2.1. Number of full time teachers with NET/SET/SLET/Ph. D./ D.Sc. / D.Litt./L.L.D year wise during the last five years

#### **DVV** Clarification

Provide Result sheet published by the affiliating university Provide Certified report from Head of the institution / Controller of Provide Examination of the affiliating university indicating pass percentage of students of the final year (final semester) eligible for the degree program-wise for the year 2018-19,2019-20,2020-21,2021-22,2022-23.

## Clarification as per SOP