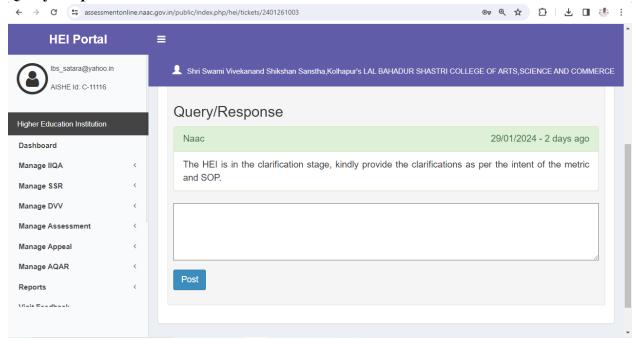

#### **DVV** Clarification

Provide List of faculty with highest degree should be provided as per academic session wisealong with particulars of degree awarding university, subject and the year of award. ProvideDoctorate Degree / Provisional Degree Certificate awarded by UGC recognized universities onlyto be considered for the year 2018-19,2019-20,2020-21,2021-22,2022-23.

### Query/Response: