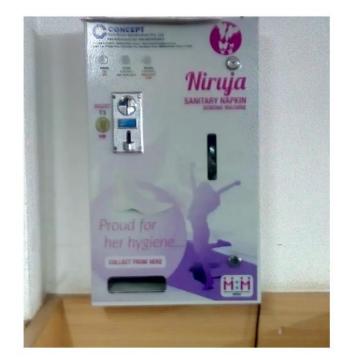

6. To provide various facilities like special study room, stair-case, two whether parking and special attentions for girls.

- 7. To developing their characters.
- 8. To improve qualities like discipline, leadership and spirit.
- 9. Personality development by arranging lectures of eminent personalities.