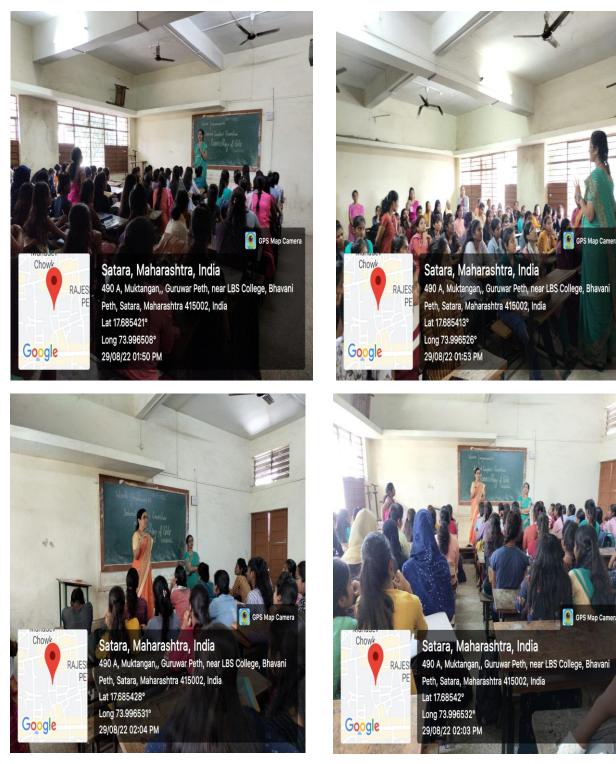

# **Counselling of Girls Report**

### 29/08/2022

Internal Complaint committee & Women Empowerment Cell were carried out Counselling of Girls in our college. on 29/08/2022, 30/08/2022 & 27/08/2022 for of B.A.I, B. Com. I and B. Sc. I year girl students respectively. Total 248 girl students participated in counseling programme this year. The girl students coming first time to college have difficulties during their college journey or may have personal problems. These girls are coming first time to colleges or like entering into new world of their life, hence to solve their problems counseling programme is necessary. Hence every year, we carry out counseling