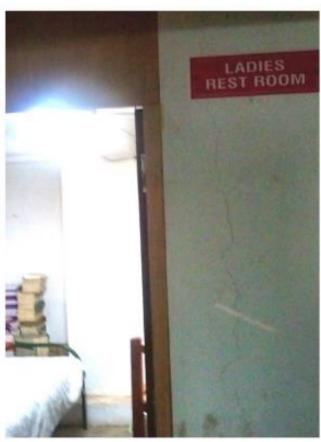

6. To provide various facilities like special study room, stair-case, two whether parking and special attentions for girls.

- 7. To developing their characters.
- 8. To improve qualities like discipline, leadership and spirit.
- 9. Personality development by arranging lectures of eminent personalities.