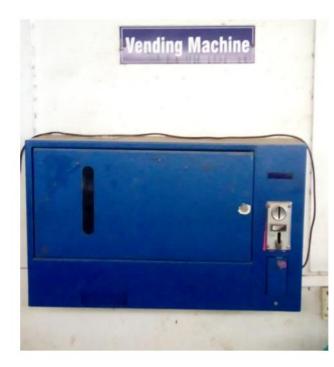

6. To provide various facilities like special study room, stair-case, two whether parking and special attentions for girls.

- 7. To developing their characters.
- 8. To improve qualities like discipline, leadership and spirit.
- 9. Personality development by arranging lectures of eminent personalities.