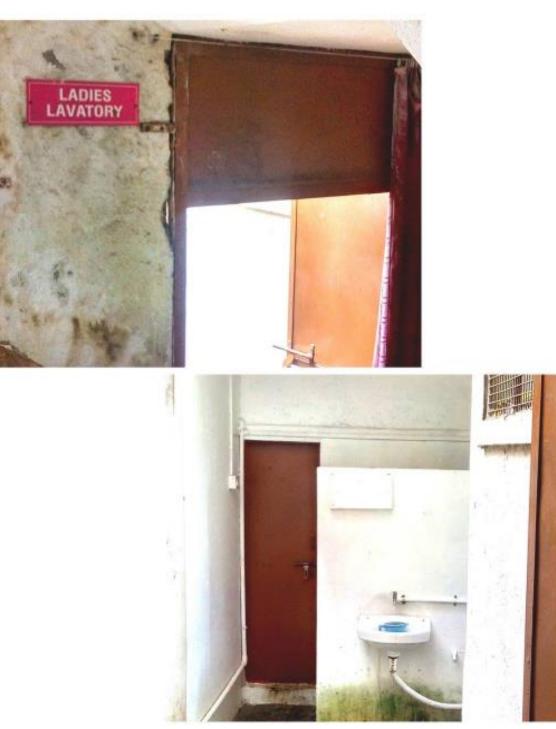

6. To provide various facilities like special study room, stair-case, two whether parking and special attentions for girls.

- 7. To developing their characters.
- 8. To improve qualities like discipline, leadership and spirit.
- 9. Personality development by arranging lectures of eminent personalities.