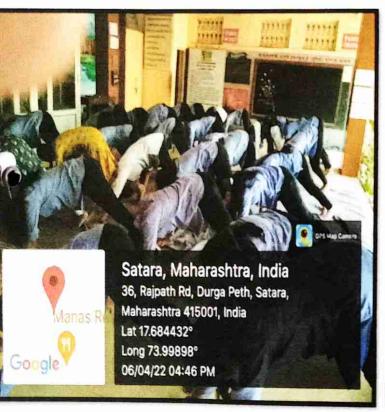

#### 5.1.3 - Capacity building and skills enhancement initiatives taken by the institution

| Sr.<br>No. | Name of the capability enhancement program                                                | Date of implementation (DD-MM-YYYY)        | Number of<br>students<br>enrolled | Name of the<br>agencies/consultants<br>involved with contact<br>details (if any) |
|------------|-------------------------------------------------------------------------------------------|--------------------------------------------|-----------------------------------|----------------------------------------------------------------------------------|
| 1          | Counselling of Girls                                                                      | 9/12/2022 to<br>10/12/2022 &<br>22/12/2022 | 253                               | Women Empowerrment<br>Cell<br>Dr.R.A.Nalawade -<br>9890688525                    |
| 2          | Python and Its Applications                                                               | 17/1/2022                                  | 15                                | Shri.Pramod Borate<br>Mob-9145490602                                             |
| 3          | Motivational Poster Presentation                                                          | 11/3/2022                                  | 18                                | Shri.Pramod Borate<br>Mob-9145490602                                             |
| 4          | Stress Management                                                                         | 30/3/2022                                  | 46                                | Dr.M.S.Jadhav<br>Mob-9096721949                                                  |
| 5          | Enzymology                                                                                | 5/4/2022                                   | 30                                | Prof.S.A.Mohite<br>Mob-9823243939                                                |
| 6          | Yoga For Girls Students                                                                   | 06/4/2022<br>to<br>30/4/2022               | 54                                | Women Empowerrment<br>Cell<br>Dr.R.A.Nalawade -<br>9890688525                    |
| 7          | Youth Leadership Training Programme                                                       | 29/4/2022                                  | 49                                | Prof.S.A.Mohite<br>Mob-9823243939                                                |
| 8          | Personality development and Interview Skill                                               | 6/5/2022                                   | 54                                | Dr. G R Waske<br>Mob- 9975213524                                                 |
| 9          | Personality development through value and technical education and environmental education | 27/05/2022                                 | 49                                | Dr.P.R.Jadhav<br>Mob-9922878903                                                  |