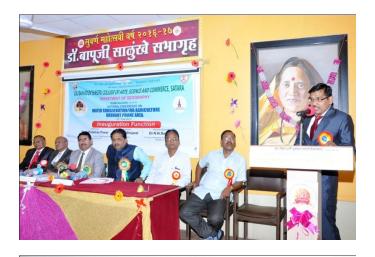

## Two Day NatioNal Conference on water conservation for agriculture drought prone area