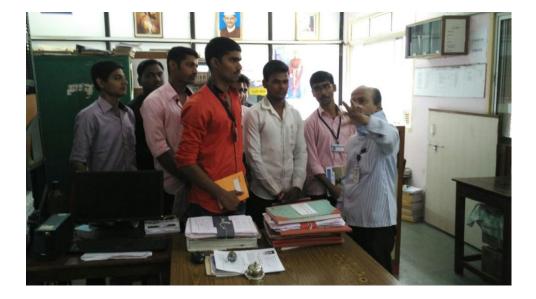

on of guest lecture</li> <li>Term end meeting</li> </ol>                                        |
| Dec   | <ol> <li>Second annual Meeting</li> <li>Village Survey</li> </ol>                                                                             |
| Jan   | <ol> <li>Geographical Tour</li> <li>Wall Paper Presentation</li> <li>15<sup>th</sup> January as Geography Day</li> </ol>                      |
| Feb   | <ol> <li>Revised syllabus workshop plan</li> <li>Project Work</li> <li>Farewell function to BA part III Special Geography students</li> </ol> |
| March | 1. Year end meeting of the department                                                                                                         |

The Head Department of Geography

## Library Visit Of the Department Of GeOGraphy





# Opening Of the wall-paper





## VillageSurVey ofkatawadi (bru)





## GeoGraphical Tour



## Two Day NatioNal Conference on water conservation for agriculture drought prone area











## Al umni meet