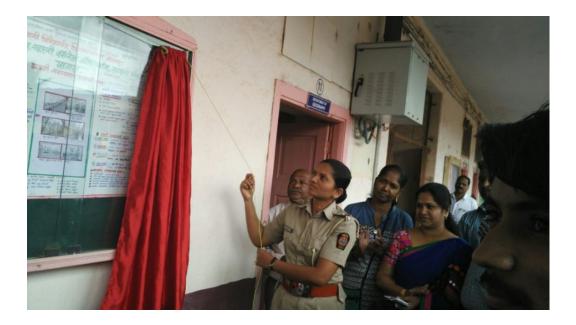

rm end meeting</li> </ol>                                        |
| Dec   | <ol> <li>Second annual Meeting</li> <li>Village Survey</li> </ol>                                                                             |
| Jan   | <ol> <li>Geographical Tour</li> <li>Wall Paper Presentation</li> <li>15<sup>th</sup> January as Geography Day</li> </ol>                      |
| Feb   | <ol> <li>Revised syllabus workshop plan</li> <li>Project Work</li> <li>Farewell function to BA part III Special Geography students</li> </ol> |
| March | 1. Year end meeting of the department                                                                                                         |

The Head Department of Geography

## Library Visit Of the Department Of GeOGraphy





# Opening Of the wall-paper





## VillageSurVey ofkatawadi (bru)





## GeoGraphical Tour



## Two Day NatioNal Conference on water conservation for agriculture drought prone area











## Al umni meet