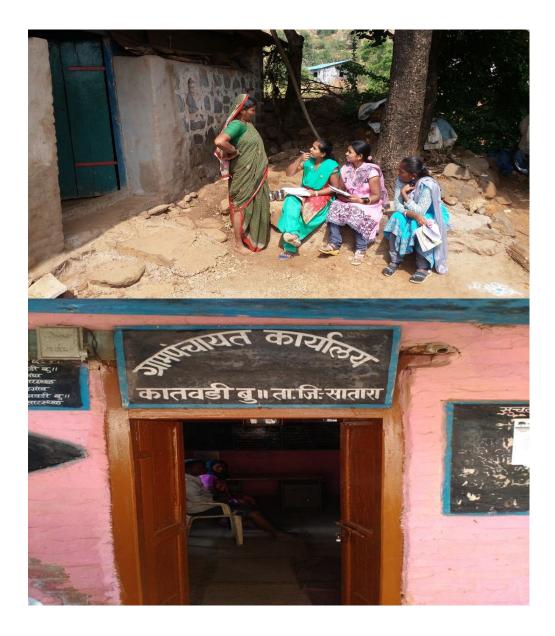

|
| Dec   | <ol> <li>Second annual Meeting</li> <li>Village Survey</li> </ol>                                                                             |
| Jan   | <ol> <li>Geographical Tour</li> <li>Wall Paper Presentation</li> <li>15<sup>th</sup> January as Geography Day</li> </ol>                      |
| Feb   | <ol> <li>Revised syllabus workshop plan</li> <li>Project Work</li> <li>Farewell function to BA part III Special Geography students</li> </ol> |
| March | 1. Year end meeting of the department                                                                                                         |

The Head Department of Geography

## Library Visit Of the Department Of GeOGraphy





# Opening Of the wall-paper





## VillageSurVey ofkatawadi (bru)





## GeoGraphical Tour



## Two Day NatioNal Conference on water conservation for agriculture drought prone area











## Al umni meet