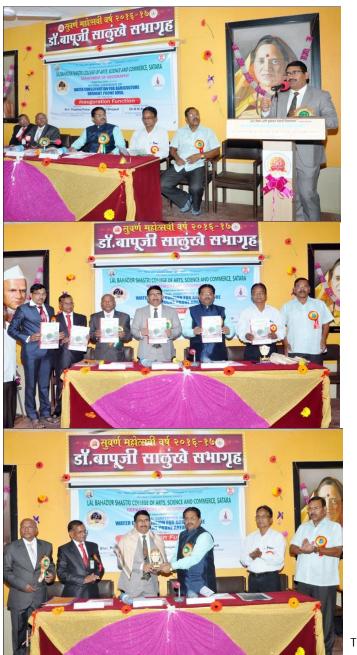

## Two Day NatioNal Conference on water conservation for agriculture drought prone area