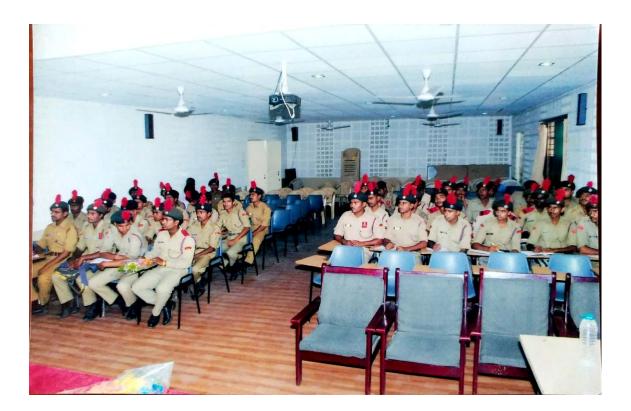

On the occasion of Road Safety Week, a lecture was organized for awareness of traffic sence and safe driving with the help of R.T.O. Office and R.S.P. Satara.

The blood donation program was organized on 9<sup>th</sup> August, 2013 to invoke civic sense among the students, Dr. Sandip Shrotri was the chief Guest and