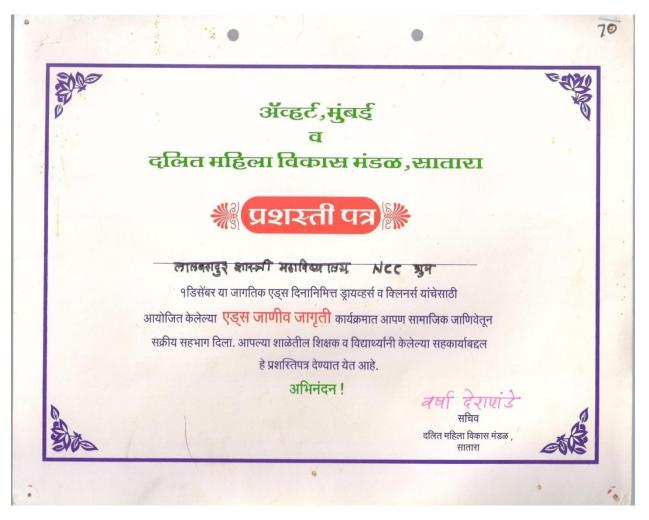

The AIDS awareness program was organized on  $1^{st}$  Dec, 2013 in colabiration with Govt civil hospital, Satara. A rally was conducted in satara city for awareness about Aids. Total 68 cadets participated in rally.