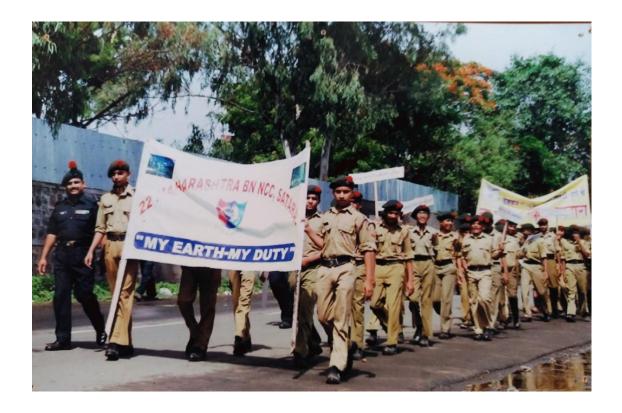

The AIDS awareness program was organized on  $1^{st}$  Dec, 2013 in colabiration with Govt civil hospital, Satara. A rally was conducted in satara city for awareness about Aids. Total 68 cadets participated in rally.